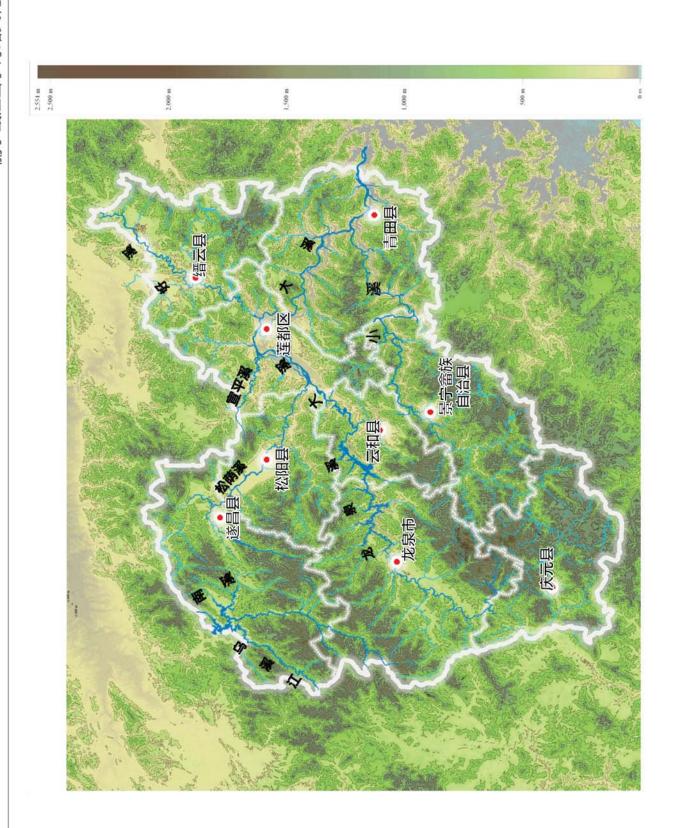

#### 1. 自然地理

丽水, 古称处州, 地处浙江省西南浙闽两省结合部。丽水市市域范围以中山、丘陵 地貌为主, 地势由西南向东北倾斜, 西南部以中山为主, 有低山、丘陵和山间谷地; 东 北部以低山为主, 间有中山及河谷盆地; 地貌结构为"九山半水半分田"的地区。

丽水的山是"江浙之巅"。地貌多姿,山川秀美,绿水逶迤去,青山相向开。丽水市山脉属武夷山系,主要有仙霞岭、洞宫山、括苍山,呈西南向东北走向,分别延伸西北部、西南部和东北部。海拔 1000 米以上的山峰有 3573 座,其中 1500 米以上的山峰 244 座,龙泉市凤阳山黄茅尖海拔 1929 米,庆元县百山祖海拔 1855.7 米,分别为浙江省第一、第二高峰。

**丽水的水是"六江之源"**。丽水,以水为名,因水而兴。八百里瓯江贯穿全境,同时又是钱塘江、闽江、飞云江、灵江和福安江的发源之地,水库湖泊分布广泛。瓯江是丽水市第一大江,发源于庆元县、龙泉两县市交界的百山祖锅帽尖,自西向东蜿蜒过境,干流长 388 公里,境内长 31 公里,流域面积 1298 5.47 平方公里,占全市总面积的 78%。通航内河有瓯江、乌溪江及瓯江支流松阴溪、小溪等。

丽水市森林、水能、农特产品、矿产、野生动植物等自然资源总量均位居浙江省首位,生态优势十分突出。全市森林覆盖率达 80.79%,山区空气环境质量达到国家一级标准,是名副其实的"中国生态环境第一市",被誉为"浙南林海"和"华东天然氧吧",又称为"浙江绿谷",太平洋西岸最适宜于人类居住的区域之一。有凤阳山、石门洞、仙都、南明山、东西岩、百山祖、南尖岩、神龙谷等国家级、省级风景区多处。