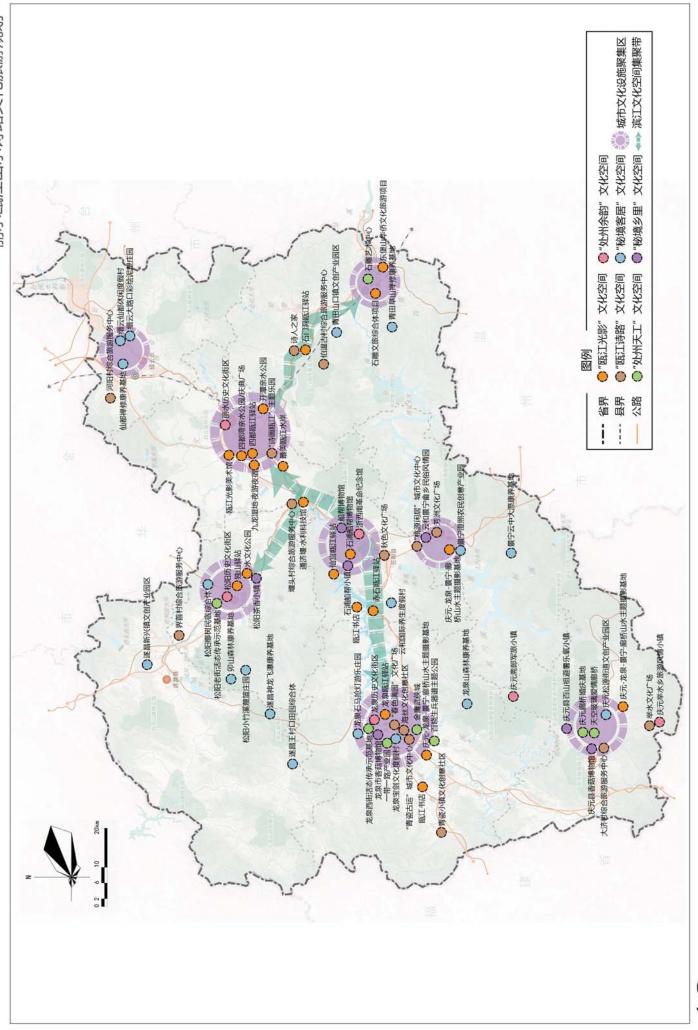

# 二、品牌体系

规划将<u>"瓯江行旅图""处州风华录""江南秘境乡"</u>,作为瓯江山水诗路三大核心文化旅游品牌重点打造。通过解读瓯江山水诗路的文化内涵,在市域文化旅游发展大格局下,规划展现三个品牌的各自内涵、独立特点、重点空间与产品项目。

#### 1. 瓯江行旅图

瓯江山水诗充满了"有无之间,空灵清远"的审美意趣,是一种超脱了自然美的艺术美,是一种"天人共融"的自然美学观。"瓯江行旅图"主要是通过展示和打造具有瓯江风情的山水观光产品,凸显瓯江静、慢、淡、雅的气质,营造瓯江山水诗路图卷。

瓯江行旅图着重规划在瓯江流域进行的旅行活动,包括景区游、自驾游、研学游等, 将山水诗的文化意境融入到自然山水景观之中,将自然景区、文化景观、人文资源等加 以结合,提升现有自然山水旅游的文化内涵和品质,创新一批体现瓯江山水诗主题的文旅特色产品项目。

#### 2. 处州风华录

对丽水古今历史文化深度挖掘,以处州故事、风物、非遗等为核心要素,聚焦古堰 画乡、龙泉剑瓷、青田石雕以及侨乡与浙西南红色文化等主题,结合游客需求、立足当 代生活、演绎审美情趣,打造可阅读、可体验、可消费的文旅融合与创意产品。

处州风华录包括两个子品牌: 处州天工和处州余韵。

#### 3. 江南秘境乡

丽水是全国汉民族中历史文化(传统)村落数量最多、风貌最完整、集聚度最高的地区。丰富的传统村落和老屋资源,成为丽水乡村振兴最闪亮的一张金名片。全市共有中国传统村落2[7个,位居全省第一。

青山、瓯江、古道、古寺、古塔、古桥、古屋、古堰,交相辉映,与风貌完整的众多古村落共同构成了令人向往的江南原乡生活图景。丰富的传统村落资源,是乡愁记忆和农耕文明的重要载体,也是丽水打通"绿水青山就是金山银山"通道、提高GEP、GDP转化效率和实现高质量绿色发展的重要基础。

江南秘境乡包括两个子品牌: 秘境客居和秘境乡里。