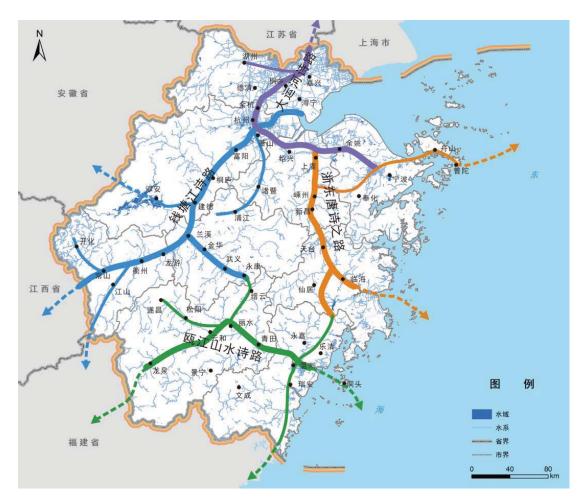

# 3. "四条诗路"工程

在浙江大花园建设中,"四大诗路"是十大标志性工程的头号工程,是文人墨客纷至沓来的浙东唐诗之路、钱塘江诗路、瓯江山水诗路和大运河诗路。通过一条条"诗路"串珠成链,形成一道道美丽的风景线,再通过美丽园区等载体连线成面,建设全域大花园。

全面开展诗路文化带建设是浙江省基于"诗路浙江"的人文传统和当代社会的发展 需要而作出一项重大决策,是从创新、协调、开放、共享的新理念出发,探索具有浙江 特色发展道路的重要举措。建设诗路文化带不只是传统文化资源的开发利用问题,更是 关系到社会发展战略的一项系统工程,需要多视角、多层次地完整认识和准确把握。

#### ——"诗画浙江"最靓丽的文化旅游风景线

根据梳理浙江历史文化地理脉络,"以诗(诗词曲赋)串文""以路(水系古道)串带",分别绘就浙东唐诗之路、大运河诗路、钱塘江诗路、瓯江山水诗路"四条诗路"。规划提出,要把浙江的四条诗路打造成为传颂浙学深厚底蕴的魅力人文带,串联浙江诗画山水的黄金旅游带,树立"绿水青山就是金山银山"理念实践标杆的美丽生态带,聚焦高质量发展的富民经济带,以及推动国际文化交流的合作开放带。

其中,瓯江山水诗路文化带,主线沿瓯江一大溪一龙泉溪,包括楠溪江一温瑞塘河 支线、松阴溪支线,覆盖温州、丽水部分行政区域。瓯江、楠溪江是逸行山水之地,是 中国山水诗的发源地,展现了烂若披锦的瓯越文化风情。规划提出塑造——"山水诗源, 东南秘境"的瓯江山水诗路印象。主要依托百里瓯江山水、东南沿海岛屿、名山胜景、 海岛风光、特色古村、特色非遗技艺等,展现灵秀山水诗路印象。重点实施一系列景区 提升工程、沿瓯江绿道工程,推进一批重点项目,培育形成千万级景区群。