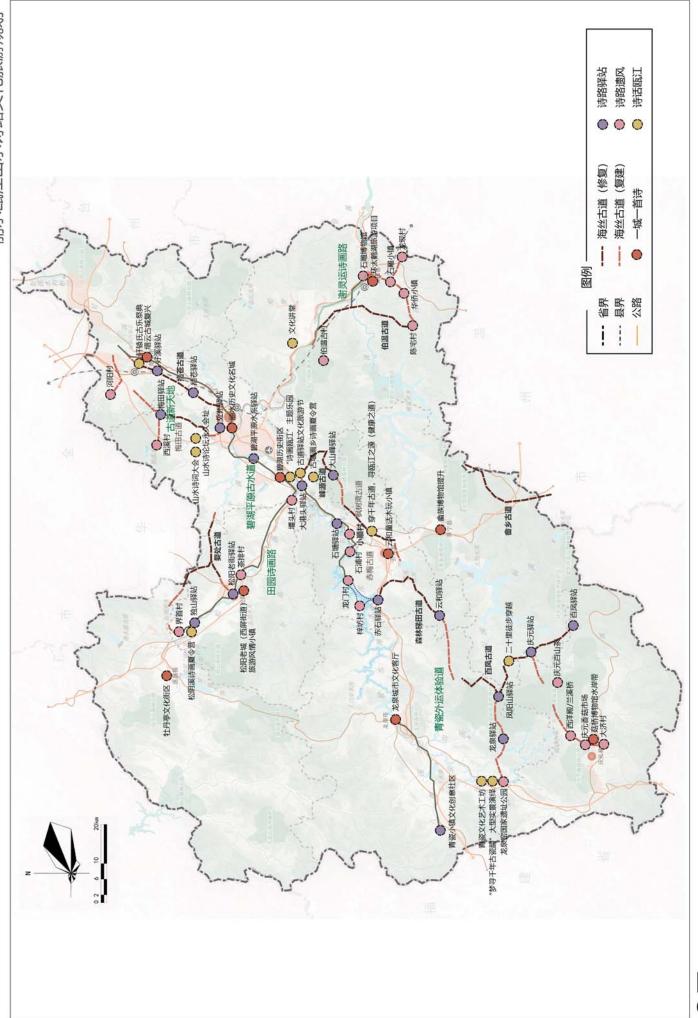

# 四、线路组织

规划整合推出四大主题十二个系列的瓯江山水诗文化旅游精品线路,线路涵盖丽水九个市、县、区,重点关注景区游赏、文化展演、滨江休闲、诗词阅读、乡村民宿等方面。除了经典的景区外,这些线路里还包括了瓯江沿线各大文化与艺术场馆、全新的时尚文化景点和时令性的区域活动。

# 1. 循迹瓯江

# 2. 寻秘瓯江

# 3. 瓯江假期

# 4. 荟聚瓯江