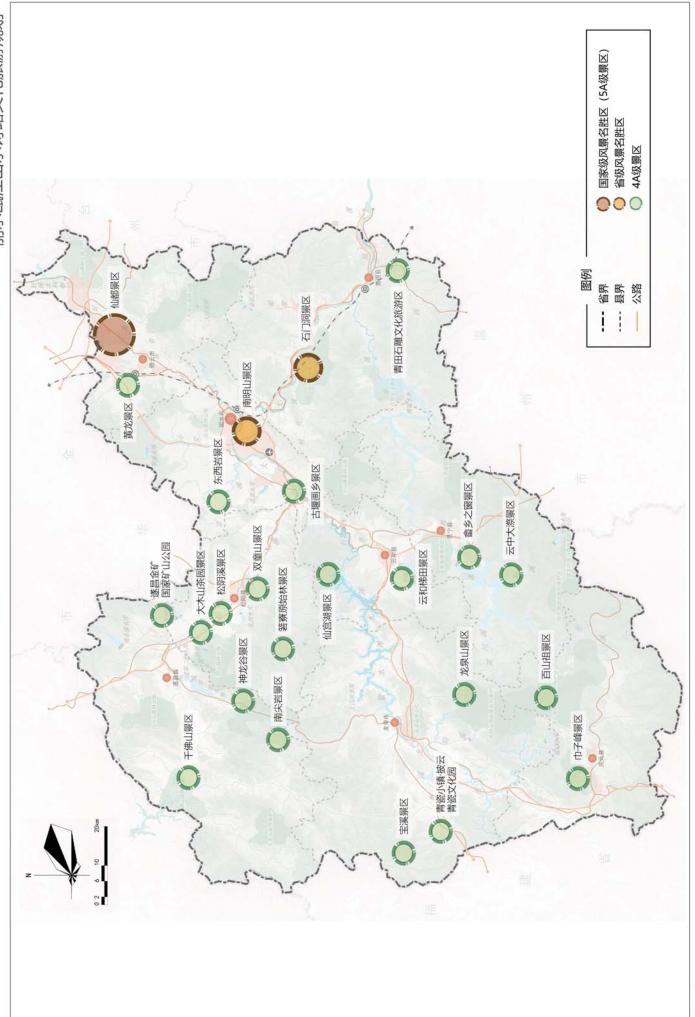

#### (1) 高等级旅游景区建设

丽水市现有  $\xi$ A 级景区 1 家,4A 级景区 23 家,省级旅游度假区  $\xi$  家,但景区的文化旅游产品和内涵特色开发不足。

7

|         | 区、松阳大木山茶园景区、龙泉宝溪景区、庆元巾子峰、 |
|---------|---------------------------|
|         | 松阳松阴溪景区、河阳古民居景区、松阳双童山景区   |
| 省级旅游度假区 | 丽水瓯江风情旅游度假区、景宁畲族风情旅游度假区、松 |
|         | 阳田园风情省级旅游度假区、遂昌黄金旅游度假区、云和 |
| (6家)    | 湖省级旅游度假区、龙泉青瓷文化旅游度假区      |

### 2. 加快高等级旅游区建设

全力推进古堰画乡、云和梯田、遂昌金矿等 GA 级景区创建工作,加快推进青田千峡小镇、中国青瓷小镇、百山祖景区、松阴溪景区、景宁千峡湖畲寨景区等 GA 级景区谋划创建工作。积极推进丽水瓯江风情、云和湖等国家级旅游度假区创建工作。以满足市民游客需求为前提,扎实推进精品景区提档升级、景区创 GA、国家级旅游度假区建设、百城千镇万村景区化等,引进重大旅游功能性项目,培育若干个国际化、高品质的景区。