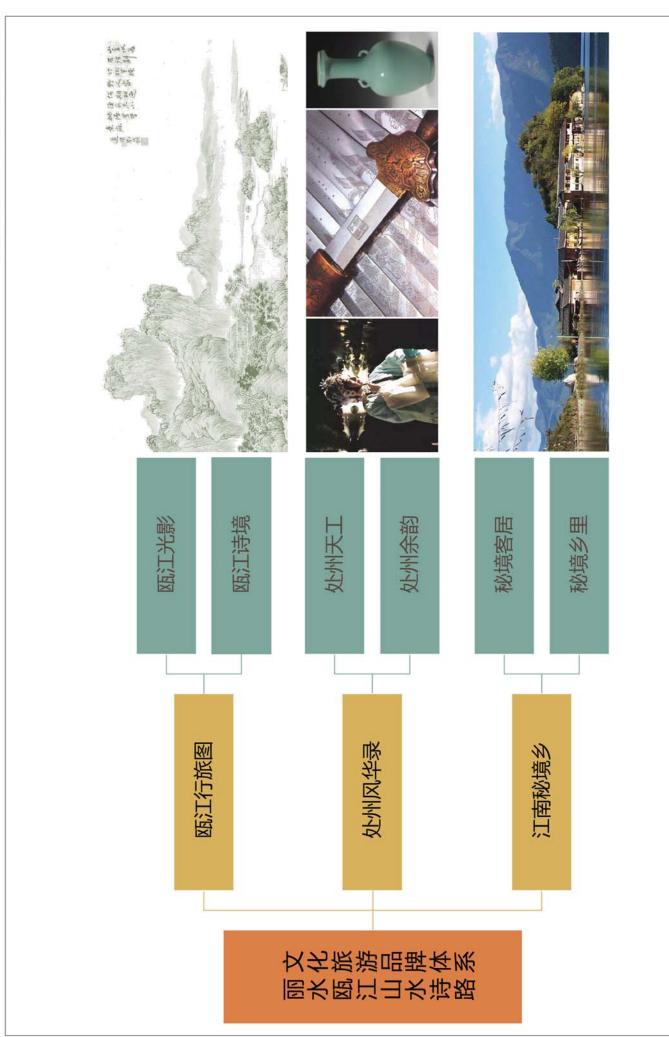

# 二、品牌体系

规划将<u>"瓯江行旅图""处州风华录""江南秘境乡"</u>,作为瓯江山水诗路三大核心文化旅游品牌重点打造。通过解读瓯江山水诗路的文化内涵,在市域文化旅游发展大格局下,规划展现三个品牌的各自内涵、独立特点、重点空间与产品项目。

#### 1. 瓯江行旅图

瓯江山水诗充满了"有无之间,空灵清远"的审美意趣,是一种超脱了自然美的艺术美,是一种"天人共融"的自然美学观。"瓯江行旅图"主要是通过展示和打造具有瓯江风情的山水观光产品,凸显瓯江静、慢、淡、雅的气质,营造瓯江山水诗路图卷。

瓯江行旅图着重规划在瓯江流域进行的旅行活动,包括景区游、自驾游、研学游等, 将山水诗的文化意境融入到自然山水景观之中,将自然景区、文化景观、人文资源等加 以结合,提升现有自然山水旅游的文化内涵和品质,创新一批体现瓯江山水诗主题的文旅特色产品项目。

瓯江行旅图包括两个子品牌: 瓯江光影和瓯江诗境。

#### 2. 处州风华录

对丽水古今历史文化深度挖掘,以处州故事、风物、非遗等为核心要素,聚焦古堰 画乡、龙泉剑瓷、青田石雕以及侨乡与浙西南红色文化等主题,结合游客需求、立足当 代生活、演绎审美情趣,打造可阅读、可体验、可消费的文旅融合与创意产品。

处州风华录包括两个子品牌: 处州天工和处州余韵。

#### 3. 江南秘境乡

丽水是全国汉民族中历史文化(传统)村落数量最多、风貌最完整、集聚度最高的地区。丰富的传统村落和老屋资源,成为丽水乡村振兴最闪亮的一张金名片。全市共有中国传统村落2[7个,位居全省第一。

青山、瓯江、古道、古寺、古塔、古桥、古屋、古堰,交相辉映,与风貌完整的众多古村落共同构成了令人向往的江南原乡生活图景。丰富的传统村落资源,是乡愁记忆和农耕文明的重要载体,也是丽水打通"绿水青山就是金山银山"通道、提高GEP、GDP转化效率和实现高质量绿色发展的重要基础。

江南秘境乡包括两个子品牌: 秘境客居和秘境乡里。