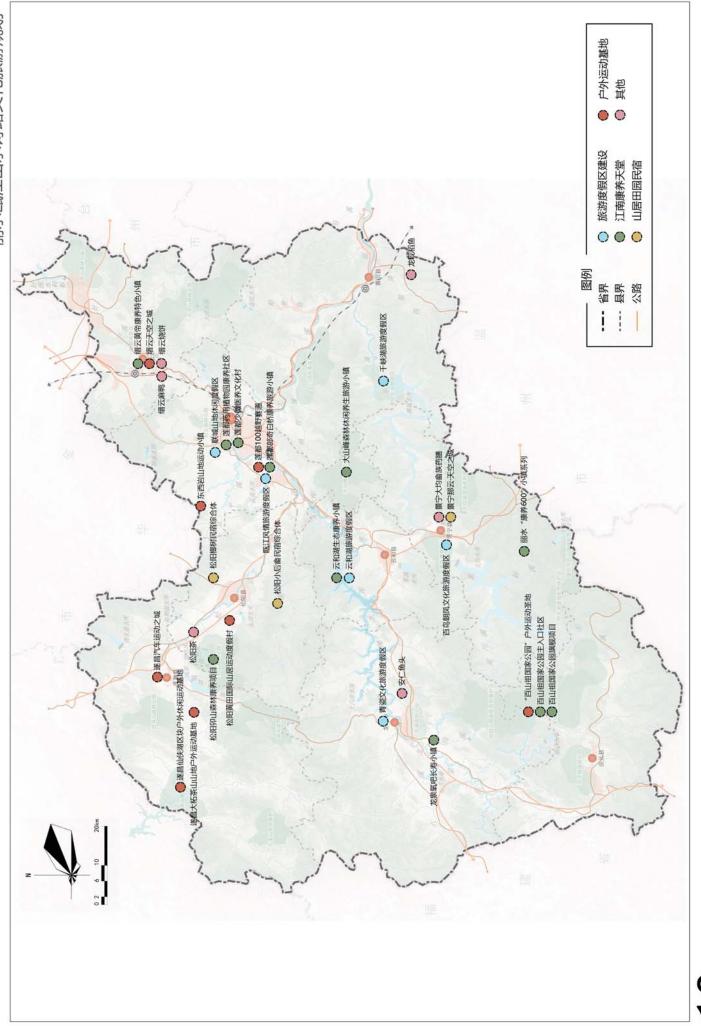

# 5. 秘境客居

# (1) 度假类产品

### ■ 旅游度假区建设

重点创建瓯江风情、云和湖 2 处国家级旅游度假区,并在每个县市积极谋划争取建设 1-2 处高标准旅游度假区。

### ■ 江南康养天堂

以现有瓯江流域国家公园、各类自然保护地等为载体,通过开展野外素质拓展培训、野趣休闲体验、地域文化教育和森林运动康养等活动,有效地将休闲度假、生态养生、文化教育等主题功能结合在一起,形成集休闲旅游、疗养、保健、度假、康复、培训、会务等于一体的特色生态休闲康养产品,打造丽水休闲养生特色品牌新个性,体验瓯江山水诗路文化的新亮点。

结合"百山祖国家公园"、"康养 (500 小镇"等规划,重点推进国家公园森林露营基地、国家公园森林康养基地、国家公园气候养生基地、国家公园文旅风情小镇,白云森林公园、括苍山森林公园、卯山森林、仙都温泉等康养产品和旅居设施建设。引入"康养+文化"特色,开发美食、文娱、运动、中医药、农耕民俗等文化康养产品项目,进而提升康养度假旅游产品的特色和品质。

# ■ 山居田园民宿

依托丽水山水资源优势,让游客不仅"游在山水田园",更要"住在山水田园",通过打造一系列山居、田园民宿,为游客提供深入感受丽水优美自然环境的机会。依托乡村景观、自然风景及特殊文化资源,推进"丽水山居""丽水山耕""丽水山景""丽水山器"品牌联创,形成独特的文化休闲旅居度假形态。重点规划建设精品民宿和特色度假单元,涵盖餐饮、住宿、文化展示等功能,在不同建筑格局上融入不同的主题,实现"山居"品牌向度假业态全面转型提升。

### (2) 康体类产品

### ■ 户外运动基地

结合各地体育健身场馆与特色运动主题小镇街区等,户外运动基地以满足游客露营体验为特色需求,集休闲、娱乐、体育、观光、养生、科普等多种功能为辅的新兴旅游体验项目。规划在百山祖国家公园入口社区、九龙湿地村落、遂昌神龙谷景区等周边有条件的乡村附近,布置休闲运动基地、运动小镇、运动主题度假村以及自驾营地、房车营地、帐篷营地等。