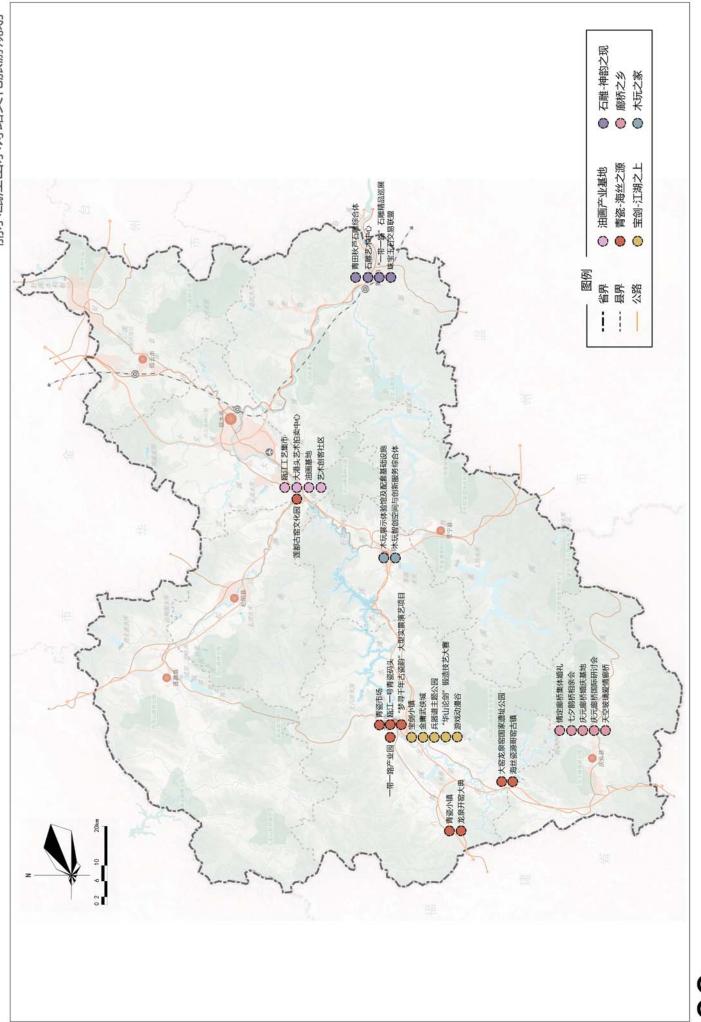

# 3. 处州天工

### (1) 文化类产品

以青瓷烧制、青田石雕、木拱桥营造技艺等传统手工艺项目为重点,加强非物质文 化遗产传承保护,培育传统技艺传承发展基地并打造研学游基地。提升、优化一批凸显 瓯江手工艺文化内涵的旅游区,重点推进龙泉宝剑厂、松阳大木山茶园、丽水市青田石 雕文化旅游区、中国畲乡之窗景区等的建设。

# ■ 油画产业基地

持续推进以"丽水巴比松"油画艺术为代表的区域文化产业发展,用好丽水巴比松油画艺术 IP,重点建设古堰画乡艺术拍卖中心、丽水美院、创客基地、油画写生培训基地、特色商业街、精品酒店、画家村等项目,打造"古堰画乡生态艺术文创产业示范区"。不断助力古堰画乡所在的大港头地区凸显其山水诗路文化底蕴,并迸发无限活力。

### ■ 青瓷 - 海丝之源

龙泉青瓷作为"海丝之路"的源头鲜为人知。规划聚焦龙泉城区,通过打造提升瓯江一号码头、西街历史街区、青瓷工艺美术学院、青瓷产业园、各类博物馆等项目,与大窑遗址公园、青瓷小镇、青瓷博物馆等构成一个完整的青瓷海丝文化旅游主题产品体系,能够将青瓷从生产、设计、加工,到运输外销和贸易互通,到海外文化交流的过程清晰展现,让游客了解龙泉青瓷与海丝之路的文化联系,凸显龙泉青瓷悠远、博大、神奇而又多彩的文化风情。

### ■ 宝剑 - 江湖之上

围绕龙泉宝剑文化,以龙泉宝剑的江湖文化为核心开发文旅产品系列、拓展产业链,打造数字化"刀光剑影"中的新时代江湖。融合信息技术与文化创意,将龙泉古老的宝剑文化衍生到动漫、游戏、工艺设计、影视、娱乐等产业中,使其突破冷兵器的桎梏,在今天的江湖中焕发新的生命力。规划建议预留相关文化主题公园、文创产业园的发展建设空间。

# ■ 石雕 - 神韵之现

以青田县山口镇、青田县城等为主要空间,结合石雕城、石雕艺术馆等,举办"一带一路"石雕精品巡展、青田文化石雕节等节庆活动,同时探索成立国家级珠宝玉石交易中心、互联网直播等平台。在滨江街区、公园绿地、广场、书店、学校、咖啡厅等公共场所与空间内,融入石雕及相关工艺展示展览。

### ■ 廊桥之乡

依托庆元、龙泉形式多样的廊桥,建设廊桥婚庆基地、七夕爱情广场、天空玻璃爱情廊桥等项目,举办情定廊桥集体婚礼、鹊桥相亲会等活动,打造廊桥之乡,让廊桥不仅成为丽水传统村落和文化的代言、摄影师眼中的美景,更成为众多青年和游客的美好记忆。

### ■ 木玩之家

充分发挥木制玩具作为云和传统产业、优势产业和支柱产业的特点,持续做好木玩 乐园、童话小镇、童话街区等建设更新,并充分对接互联网、高科技时代背景下定制旅 游、体验旅游等市场需求,做好产业创新和项目创造。