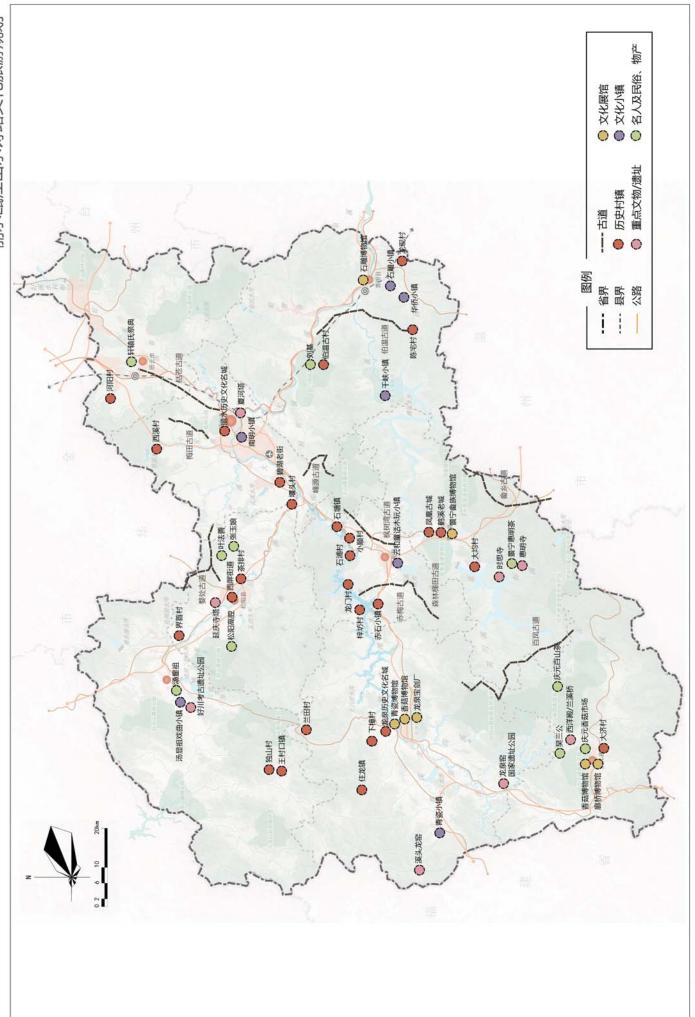

#### 1. 资源调查

根据资源的类别特征和分布特点,丽水瓯江流域可供开发利用的文化旅游资源可以 归纳为以下主题,包括历史遗存与传统聚落、秘境乡俗与风物特产、处州文学与红色胜 迹、天工技艺与光影万象。

# (1) 历史遗存与传统聚落

#### ■ 文物保护单位

丽水市域范围内共有古遗址、古建筑、石窟寺及石刻、近现代重要史迹及代表性建筑物等国家级文物保护单位 17 处,省级文物保护单位 50 余处。

表3 丽水重要文物保护单位名录

|     | 农5 前小至安久物体》中区石水    |                                                                                                                                                                                                                                                                                                                                                                          |  |  |  |
|-----|--------------------|--------------------------------------------------------------------------------------------------------------------------------------------------------------------------------------------------------------------------------------------------------------------------------------------------------------------------------------------------------------------------|--|--|--|
|     | 分类                 | 文保单位                                                                                                                                                                                                                                                                                                                                                                     |  |  |  |
| 国家级 | 古遗址                | 好川遗址、大窑龙泉窑遗址(含龙泉源口窑遗址)、云<br>和银矿遗址                                                                                                                                                                                                                                                                                                                                        |  |  |  |
|     | 古建筑                | 灵鹫寺石塔、西洋殿、时思寺、松阳延庆寺塔、处州廊<br>桥、通济堰、吴文简祠、河阳乡土建筑、独山石牌坊                                                                                                                                                                                                                                                                                                                      |  |  |  |
|     | 古窟寺及石刻             | 南明山摩崖题刻、石门洞摩崖题刻、仙都摩崖题记                                                                                                                                                                                                                                                                                                                                                   |  |  |  |
|     | 近现代重要史迹<br>及代表性建筑物 | 浙江大学龙泉分校旧址                                                                                                                                                                                                                                                                                                                                                               |  |  |  |
|     | 古遗址                | 吕步坑窑址、大溪滩窑址群、潘里垄瓷窑址、安仁窑<br>址、胡纮夫妇墓                                                                                                                                                                                                                                                                                                                                       |  |  |  |
| 省级  | 古建筑                | 处州府城墙、长濂古建筑群、龙南菇民建筑群、叶溥故宅、刘氏祖居门楼、陈家大屋、鹤溪潘家大屋、九进厅、谭宅、山口林宅、碧湖沈家邸、道门进士第、前岙村卢氏民居、黄沙腰李氏大屋(含李氏宗祠)、敕木山村畲族民居、黄家大院、苏村苏氏大屋(含苏氏家庙)、西畈花门楼、北山吴氏宗祠、王家祠堂、黄坛季氏宗祠、西溪村乡土建筑、石仓乡土建筑、平水王社庙、卢福庙、松阳三庙、独峰书院、詹宝兄弟牌坊(含市口进士坊)、白茅云衢坊、灵鹫寺石塔、厦河塔、丽水巾山塔、石门桥、梁村河桥、龙泉廊桥、陈宅古桥群、慕义桥、贤母桥、竞爽桥、龙泉廊桥、庆元廊桥、坑井吴氏宗祠、吾际下姚氏宗祠、鞍山书院、奕山朱氏宗祠、龙泉革命建筑群(仓坛红军挺进师政委会旧址、溪头中共工农红军北上抗日先遣队随军银行旧址、塘源红军挺进师师部会议旧址、季步高故居、碧龙中共龙遂县委旧址) |  |  |  |
|     | 古窟寺及石刻             | 太鹤山摩崖题记、双港桥贞节坊石刻                                                                                                                                                                                                                                                                                                                                                         |  |  |  |
|     | 近现代重要史迹<br>及代表性建筑物 | 丽水中共浙江省委机关旧址、王村口革命纪念建筑群、<br>龙泉革命纪念建筑群、陈诚故居、黄绍竑公馆、夏超旧<br>居、裕堂别墅、龙现吴氏旧宅(含家庙、宗祠)                                                                                                                                                                                                                                                                                            |  |  |  |
|     | 其他                 | 龙泉窑制瓷作坊、梅源梯田、大济古驿道、南尖岩梯田                                                                                                                                                                                                                                                                                                                                                 |  |  |  |

#### ■ 历史文化名城名镇名村与街区

丽水市域共有国家级历史文化名城 1 座、国家级历史文化名镇 2 个、国家级历史文化街区 1 个。省级历史文化名城 2 座、省级历史文化名镇 9 个、省级历史文化街区 5 个。全市各县(市、区)共保有 5 个国家历史文化名村、省级历史文化名村共 25 个,其中

龙泉9个,松阳7个,遂昌几个。

丽水古村落众多,全市共有中国传统村落 257 个,占全省总数的 40.4%,是华东地区数量最多、保存最完好的古村落群,被誉为"最后的江南秘境"。

# (2) 秘境乡俗与风物特产

### ■ 水利和农业文化景观

丽水市域的水利和农业文化景观包括堰、渠、水障、梯田、相关题刻以及附属的桥梁、凉亭等工程遗迹、景点景观和非物质文化遗产,在瓯江流域分布广泛、数量众多。其中,包括全国重点文物保护单位通济堰、浙江省文物保护单位河阳村关浸堰、南尖岩梯田、梅源梯田等。

#### ■ 古道

丽水市域古道遗存丰富,主要包括通济古道(含浙闽古道、栝衢古道)、栝婺古道 (含梅田古道、括苍古道、稽勾古道)、栝台水道(含梅田古道、括苍古道、苍岭古道)、 栝瓯古道等。另外莲都区有曳岭古道、箸溪岭古道、梅田古道、峰源古道;龙泉市有凤 百古道、瓯龙古道、昴山古道、大窑-金村挑瓷古道;青田县有伯温古道、奇云山古道、 红枫古道;云和县有泗州岭畲汉古道、枫树湾古道、赤梅古道、森林梯田古道、云枫古 道;庆元县有凤百古道、廊桥古道、香蕈古道;缙云县有苍岭古道、大洋山古道;遂昌县有十里杜鹃古道、小岱古松长廊;松阳县有婺处古道、钓鱼岭古道、枫树岭古道、大岭古道、钱余古道;景宁县有景庆古道、畲乡古道、台湖岭古道等。

#### ■ 廊桥

廊桥具有较高的科学、文化、历史、艺术价值。2008 年"木拱桥传统营造技艺"列入国家级第二批"非物质文化遗产保护名录"。2009 年"中国木拱桥传统营造技艺"列入联合国教科文组织"急需保护的非物质文化遗产名录"。丽水是廊桥的发源地之一,廊桥历史悠久,文化渊源深厚,全市列入不可移动文物目录的廊桥 283 座,其中属全国重点文物保护单位的廊桥 25 座,主要分布在庆元、景宁、龙泉等县市。

#### ■ 寺观

丽水自古以来就是佛道两家超脱尘世修行参禅悟道的理想"净土",唐宋时期达到了发展高峰,特别是叶法善、杜光庭等道教宗师频出,为中国道教文化的发展做出了重要贡献。作为佛道兴盛的佐证,丽水大地遍布寺观庙宇,历史上有记载的寺、观、宫、殿、院、庙、庵达上千座。清光绪年间,有据可查的寺观数为 5,29 座。几乎所有的村落都有社庙和神祗,现存 300 余座廊桥上,大多设有神龛,它们是跨越在水上的"寺观"。

#### ■ 民俗

八百里瓯江形胜地利,勤劳的先民,顺应天时,开荒拓土,形成了具有浓郁地域色彩的民间风俗。元宵舞百鸟灯、畲族三月三盛会、瓯江赛龙舟、端午走桥、重阳节轩辕氏祭典……听缙云婺剧、松阳高腔、遂昌十番、处州乱弹、菇民戏……四季轮回,烟火不灭。丽水目前共有市级以上非物质文化遗产 228 项,其中列入人类非物质文化遗产 2项,国家级非物质文化遗产 15 项,浙江省非物质文化遗产 65 项。

#### ■ 菇茶

丽水山岭多,气候适宜,水资源和森林资源极为丰富,为这里的渔业、农业及中药村生产和食用菌培植提供了有利条件,特产非常多,最具代表性当属香菇和茶叶。

由龙泉、庆元、景宁三县连成一片达 1300 平方公里的香菇产区,是世界香菇人工 栽培的发源地。菇民在长期的共同劳动中创造了独特的"香菇文化"。古代菇民把生活 规矩、生产手段、交易方法等编为山歌来唱记,形成了迥异于当地方言的"山寮白"。 菇民们还独创了一门在武林中独树一帜的"香菇功夫",其中"扁担功"流传至今。

丽水所产茶叶不仅量多、质优,处州有十二名茶:景宁惠明茶、莲都梅峰茶、松阳

银猴、遂昌龙谷丽人、龙泉凤阳春茶、龙泉金观音、缙云鼎湖茶、云和仙宫雪毫、庆元 沁园春、青田御茶、松阳端午茶、遂昌菊花茶等。

#### (3) 处州文学与红色文化

#### ■ 文人诗作

从文明初曙到明清的漫长历史过程中,无数文人墨客曾活跃在丽水大地上。秦汉三 国两晋时期,这里是道教文人的天地,留下了大量道教文学作品和民间传说。南朝诗人 谢灵运在游览缙云仙都和青田石门洞等地后,留下众多山水诗篇。

自隋开皇建制后,处州文化渐成雏形。唐宋两朝,很多著名文人在处州为官或游历,李邕、孟浩然、高适、李白、韩愈、白居易、王安石、秦观、陆游、范成大、姜夔、朱熹、沈括等,都留下了不少思想艺术价值颇高的诗文,为处州文坛的活跃繁荣做了很大贡献。处州籍的作家也人才济济,其中文学成就最大的当属叶绍翁、张玉娘,学术思想影响最深远的是叶适。元明清三代,处州文坛也不乏精英,如刘基、汤显祖、袁枚等,皆为一时翘楚。

#### ■ 红色胜迹

周恩来、刘英、粟裕和无数革命先烈在丽水这里战斗过,"忠诚使命、求是挺进、植根人民"的浙西南革命精神镌刻在这块大地上。自 1927 年初建立党的地方组织到 1949 年 5 月解放,中国共产党领导下的丽水革命斗争此起彼伏、从未间断,长期的革命斗争留下了丰富的红色胜迹。2010 年,在全国革命遗址普查活动中,丽水全市共有革命遗址 429 处。2019 年,青田、遂昌、云和、庆元、景宁 5 县入选全国第一批革命文物保护利用片区分县名单。

#### (4) 天工技艺与光影万象

#### ■ 青瓷宝剑石雕

龙泉青瓷可以上溯到魏晋南北朝时期,龙泉人利用当地优越的自然条件制造出青瓷, 开创中国陶瓷美学的新境界。南北朝到唐五代以前是早期发展时期,到唐代以后,受到 瓯窑、越窑、婺州窑的影响,特别是越窑的影响,形成规模,并逐渐形成淡青的釉色, 为两宋龙泉青瓷的繁荣奠定了基础。2009年,龙泉青瓷传统烧制技艺被联合国教科文组 织列入《人类非物质文化遗产代表作名录》,大窑龙泉窑遗址为全国重点文物保护单位、 国家考古遗址公园。 龙泉宝剑以"锋刃锐利、寒光逼人、刚柔并寓、纹饰巧致"四大特色著称于世。千百年来,欧冶子制剑技艺的薪火相传和经验积累,形成了系统、独特的龙泉宝剑锻制技艺。2000年,龙泉宝剑锻制技艺被列入第一批国家级非物质文化遗产名录。

青田石雕同样也是第一批国家级非物质文化遗产。青田艺人将石头按性能和色彩分门别类地进行处理,或锯章或雕刻成各式各样的精美作品,青田山口镇被称为"石都"。

#### ■ 木玩

丰富的林业资源成就了云和县木制玩具产业。云和占有全球木玩市场份额的 40%,浙江省市场的 80%,从前端设计到制作加工再到品牌营销在国际市场中越来越被认可。云和被评为"中国木制玩具之乡"。

#### ■ 摄影之乡

秀美的自然风光、优越的生态和独特的人文环境,使得丽水摄影创作资源丰富。在丰饶的视觉资源和文化依托中,摄影在丽水获得了肥沃的土壤。1999年,丽水被中国摄影家协会授予首个"中国摄影之乡"称号,丽水现已日渐成为享誉全球的国际摄影名城。