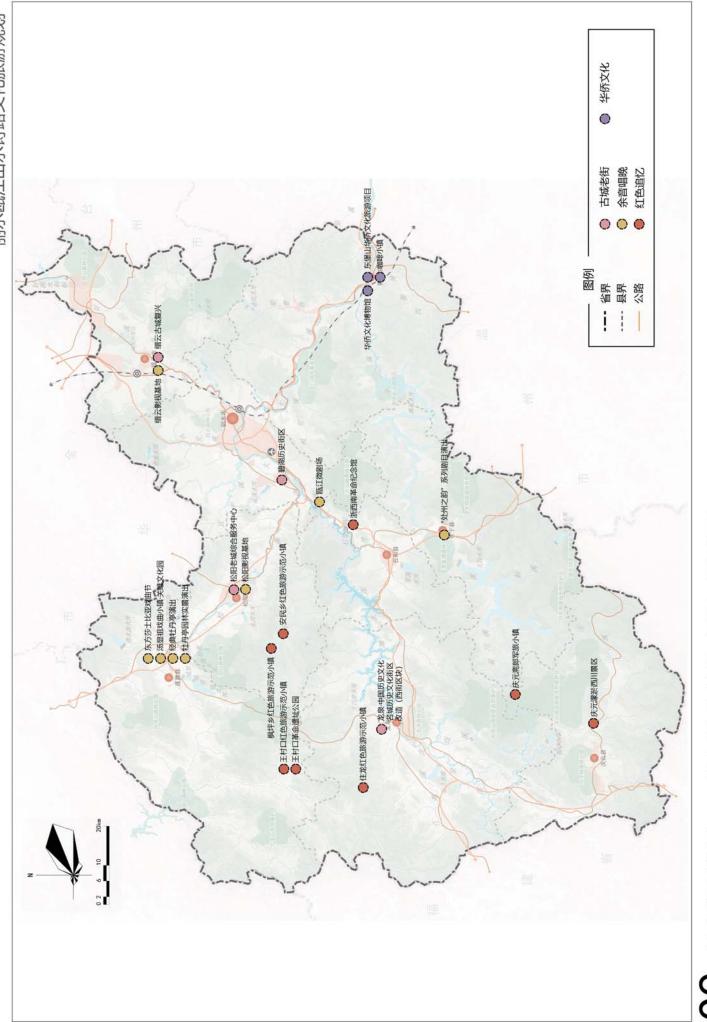

#### 1. 资源调查

根据资源的类别特征和分布特点,丽水瓯江流域可供开发利用的文化旅游资源可以 归纳为以下主题,包括历史遗存与传统聚落、秘境乡俗与风物特产、处州文学与红色胜 迹、天工技艺与光影万象。

# (1) 历史遗存与传统聚落

#### ■ 文物保护单位

丽水市域范围内共有古遗址、古建筑、石窟寺及石刻、近现代重要史迹及代表性建筑物等国家级文物保护单位 17 处,省级文物保护单位 50 余处。

表3 丽水重要文物保护单位名录

|     | 农5 前小至安久物体》中区石水    |                                                                                                                                                                                                                                                                                                                                                                          |  |  |  |
|-----|--------------------|--------------------------------------------------------------------------------------------------------------------------------------------------------------------------------------------------------------------------------------------------------------------------------------------------------------------------------------------------------------------------|--|--|--|
|     | 分类                 | 文保单位                                                                                                                                                                                                                                                                                                                                                                     |  |  |  |
| 国家级 | 古遗址                | 好川遗址、大窑龙泉窑遗址(含龙泉源口窑遗址)、云<br>和银矿遗址                                                                                                                                                                                                                                                                                                                                        |  |  |  |
|     | 古建筑                | 灵鹫寺石塔、西洋殿、时思寺、松阳延庆寺塔、处州廊<br>桥、通济堰、吴文简祠、河阳乡土建筑、独山石牌坊                                                                                                                                                                                                                                                                                                                      |  |  |  |
|     | 古窟寺及石刻             | 南明山摩崖题刻、石门洞摩崖题刻、仙都摩崖题记                                                                                                                                                                                                                                                                                                                                                   |  |  |  |
|     | 近现代重要史迹<br>及代表性建筑物 | 浙江大学龙泉分校旧址                                                                                                                                                                                                                                                                                                                                                               |  |  |  |
|     | 古遗址                | 吕步坑窑址、大溪滩窑址群、潘里垄瓷窑址、安仁窑<br>址、胡纮夫妇墓                                                                                                                                                                                                                                                                                                                                       |  |  |  |
| 省级  | 古建筑                | 处州府城墙、长濂古建筑群、龙南菇民建筑群、叶溥故宅、刘氏祖居门楼、陈家大屋、鹤溪潘家大屋、九进厅、谭宅、山口林宅、碧湖沈家邸、道门进士第、前岙村卢氏民居、黄沙腰李氏大屋(含李氏宗祠)、敕木山村畲族民居、黄家大院、苏村苏氏大屋(含苏氏家庙)、西畈花门楼、北山吴氏宗祠、王家祠堂、黄坛季氏宗祠、西溪村乡土建筑、石仓乡土建筑、平水王社庙、卢福庙、松阳三庙、独峰书院、詹宝兄弟牌坊(含市口进士坊)、白茅云衢坊、灵鹫寺石塔、厦河塔、丽水巾山塔、石门桥、梁村河桥、龙泉廊桥、陈宅古桥群、慕义桥、贤母桥、竞爽桥、龙泉廊桥、庆元廊桥、坑井吴氏宗祠、吾际下姚氏宗祠、鞍山书院、奕山朱氏宗祠、龙泉革命建筑群(仓坛红军挺进师政委会旧址、溪头中共工农红军北上抗日先遣队随军银行旧址、塘源红军挺进师师部会议旧址、季步高故居、碧龙中共龙遂县委旧址) |  |  |  |
|     | 古窟寺及石刻             | 太鹤山摩崖题记、双港桥贞节坊石刻                                                                                                                                                                                                                                                                                                                                                         |  |  |  |
|     | 近现代重要史迹<br>及代表性建筑物 | 丽水中共浙江省委机关旧址、王村口革命纪念建筑群、<br>龙泉革命纪念建筑群、陈诚故居、黄绍竑公馆、夏超旧<br>居、裕堂别墅、龙现吴氏旧宅(含家庙、宗祠)                                                                                                                                                                                                                                                                                            |  |  |  |
|     | 其他                 | 龙泉窑制瓷作坊、梅源梯田、大济古驿道、南尖岩梯田                                                                                                                                                                                                                                                                                                                                                 |  |  |  |

#### ■ 历史文化名城名镇名村与街区

丽水市域共有国家级历史文化名城 1 座、国家级历史文化名镇 2 个、国家级历史文化街区 1 个。省级历史文化名城 2 座、省级历史文化名镇 9 个、省级历史文化街区 5 个。全市各县(市、区)共保有 5 个国家历史文化名村、省级历史文化名村共 25 个,其中

龙泉9个,松阳7个,遂昌几个。

丽水古村落众多,全市共有中国传统村落 257 个,占全省总数的 40.4%,是华东地区数量最多、保存最完好的古村落群,被誉为"最后的江南秘境"。

# (2) 秘境乡俗与风物特产

#### (3) 处州文学与红色文化

#### (4) 天工技艺与光影万象