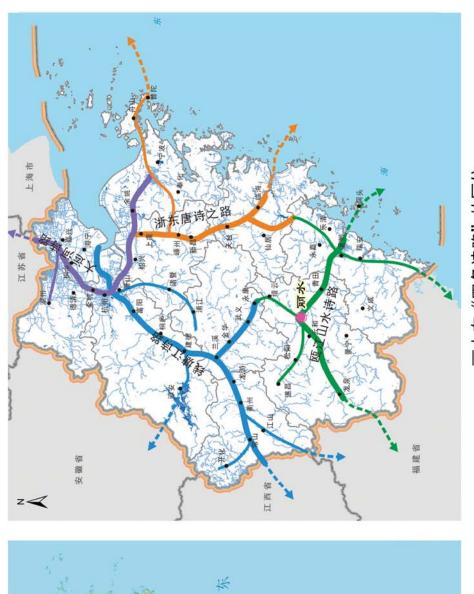

# 3. "四条诗路"工程

在浙江大花园建设中,"四大诗路"是十大标志性工程的头号工程,是文人墨客纷至沓来的浙东唐诗之路、钱塘江诗路、瓯江山水诗路和大运河诗路。通过一条条"诗路"串珠成链,形成一道道美丽的风景线,再通过美丽园区等载体连线成面,建设全域大花园。

全面开展诗路文化带建设是浙江省基于"诗路浙江"的人文传统和当代社会的发展 需要而作出一项重大决策,是从创新、协调、开放、共享的新理念出发,探索具有浙江 特色发展道路的重要举措。建设诗路文化带不只是传统文化资源的开发利用问题,更是 关系到社会发展战略的一项系统工程,需要多视角、多层次地完整认识和准确把握。

#### (1) "四条诗路"内涵解读

诗路是以诗为灵魂、以路为载体的地域文化升华形态,是浙江钟灵毓秀的自然环境和雄浑厚实的历史人文密切结合,文学、儒学、佛道、艺术、民俗等多诸多领域相互融合的文化体系。在漫长历史进程中逐渐形成的"四条诗路"以及在此基础上发展起来的诗路文化,积淀了传统浙江厚重的文明底蕴,承载了传统浙江昌达的史迹文脉,凝聚了传统浙江深邃的先贤智慧,孕育了传统浙江诗意的社会生态,体现了传统浙江多彩的生活画卷。浙江传统诗路文化既是文明发展载体,也是文化活动形态,更是精神意境、社会观念和生活方式的一种升华,因而有着丰富的历史价值、文化价值、社会价值和时代价值。

#### (2) "四条诗路"建设意义

诗路文化是透视浙江人文传统之"道",通过诗路文化建设,有助于深入总结和准确把握浙江文化长盛不衰的内在发展机制,更好地传承和发展浙江文明之路和人文精神;诗路文化是凝聚浙江文化精华之"核",通过诗路文化建设,有助于保护、传承和复兴优秀的文化传统,推进相关的经典人文教育,树立历史与现实相结合的文化自信;诗路

文化是串联浙江诗画山水之"链",通过诗路文化建设,有助于调整社会发展意识和生活追求意识,走出一条人与自然和谐共融的生态文明之路;诗路文化是推动浙江文化创新之"基",通过诗路文化建设,有助于促进新时代文化调整与升级,推进文化与社会和谐发展的实践探索。

#### (3) 瓯江山水诗路解读

瓯江山水诗路作为古代浙南山水主游线,自西向东流,贯穿整个浙南地区,流经丽水、温州等地,其突出的山水诗特征气质,独具文化旅游发展条件禀赋。瓯江沿线存有大量与山水诗词文化相关的自然景观、文化遗存、历史遗迹、名人遗风和文旅项目,系统解读认识瓯江山水诗路,将诗词文化与自然山水对接,古今串联、串珠成链,为瓯江文化旅游增添更多丰富多彩的诗画元素,增强瓯江山水诗路的辨识度、影响力和旅游吸引力。

其中,瓯江山水诗路文化带,主线沿瓯江一大溪一龙泉溪,包括楠溪江一温瑞塘河 支线、松阴溪支线,覆盖温州、丽水部分行政区域。瓯江、楠溪江是逸行山水之地,是 中国山水诗的发源地,展现了烂若披锦的瓯越文化风情。规划提出塑造——"山水诗源, 东南秘境"的瓯江山水诗路印象。主要依托百里瓯江山水、东南沿海岛屿、名山胜景、 海岛风光、特色古村、特色非遗技艺等,展现灵秀山水诗路印象。重点实施一系列景区 提升工程、沿瓯江绿道工程,推进一批重点项目,培育形成千万级景区群。