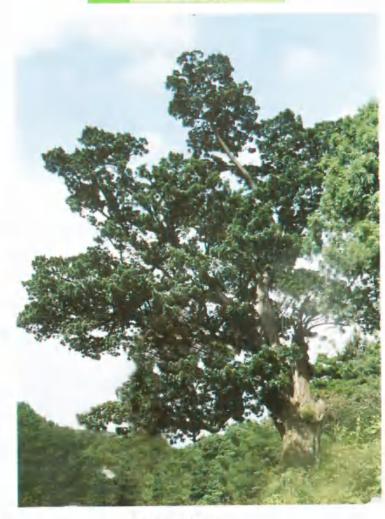

(县政协委员戴撙节)2002年11月

树名:桧树 地点:楚门镇东西村羊角山南麓 树龄:280年以上

YU HUAN WEN 3HI ZI LIAO YU HUAN WEN SHI ZI LIAO

VIT HUAN WEN SHI ZI LIAO TU HUAN WEN SHI ZI LIAO.

古树名木专辑

古树

罗汉松是罗汉松科常绿乔木,叶子针形,木材用途很广,种类很 多,罗汉松是松呈种,罗汉是梵语"阿罗汉"的省称,罗汉松是指果实 的形状似罗汉。

罗汉松是庭园绿化优良观赏树种,木质优良,容易加工。

我县已发现2株古树,一株在珠港镇城关龙潭寺金刚殿边,树高约8.5米,胸径60厘米,树龄约500年左右。古木深寺、相益增辉。另

一株在沙门镇岭岙村路边, 树高约 11 米, 胸径 80 厘 米,树龄 300 多年,现主干 折断,树腹空心。 (孙海平,朱仁巴)2002 年 11 月

14

树名:罗汉松 地点:城关龙潭坑龙潭寺金刚殿边 树龄:500年左右

岭岙路边罗汉松