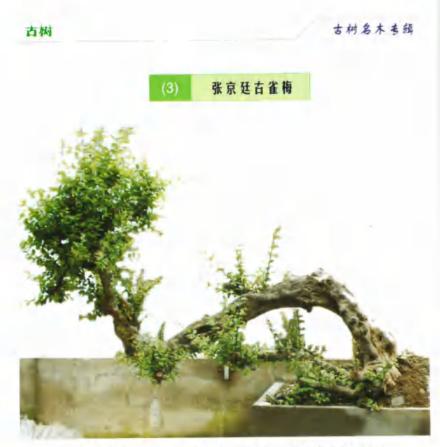

张京廷家这株特大老雀梅是 1983 年秋,从陈屿铁龙村采集来, 至今已有 20 个年头,据主人估计,树龄 100 年以上,胸径 30 厘米, 树型优美。这株老雀梅具备大、瘦、老、美等优点于一身,是我县特大 老雀梅最优秀一株。

(退休教师陈敬秉、县文化馆干部张维华)

55

古树

树名:雀梅 地点:珠港镇城关西青街 64 号陈敬乘家 树龄:500 年左右 摄影:王志统

陈敬秉雀梅,大悬岩倒挂抬头式 (2)

树名:雀梅大悬岩 树龄:200年以上

古树名木专辑

地点:珠港镇城关西青街 64 号陈敬秉家 摄影:王志统

古树

| 树名:雀梅     | 地点:珠城西路23号张京廷家 |
|-----------|----------------|
| 树龄:100年以上 | 摄影:张维华         |

古树名木考辑

22