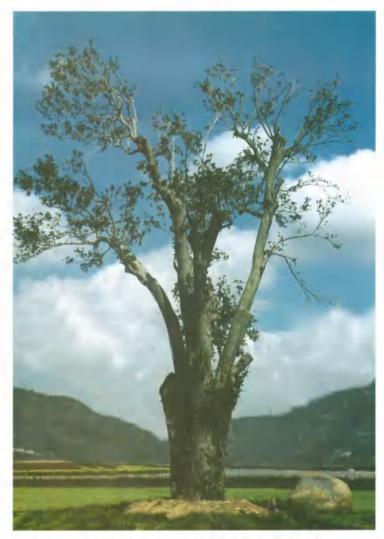

罗汉松是庭园绿化优良观赏树种,木质优良,容易加工。

我县已发现2株古树,一株在珠港镇城关龙潭寺金刚殿边,树高约8.5米,胸径60厘米,树龄约500年左右。古木深寺、相益增辉。另

一株在沙门镇岭岙村路边, 树高约 11 米, 胸径 80 厘 米,树龄 300 多年,现主干 折断,树腹空心。 (孙海平,朱仁巴)2002 年 11 月

14

树名:罗汉松 地点:城关龙潭坑龙潭寺金刚殿边 树龄:500年左右

岭岙路边罗汉松