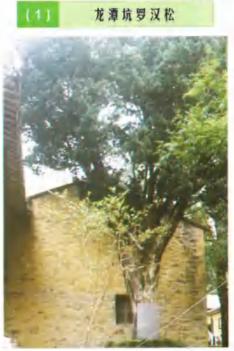

罗汉松是庭园绿化优良观赏树种,木质优良,容易加工。

我县已发现2株古树,一株在珠港镇城关龙潭寺金刚殿边,树高约8.5米,胸径60厘米,树龄约500年左右。古木深寺、相益增辉。另

一株在沙门镇岭岙村路边, 树高约 11 米, 胸径 80 厘 米,树龄 300 多年,现主干 折断,树腹空心。 (孙海平,朱仁巴)2002 年 11 月

14

树名:罗汉松 地点:城关龙潭坑龙潭寺金刚殿边 树龄:500年左右

岭岙路边罗汉松