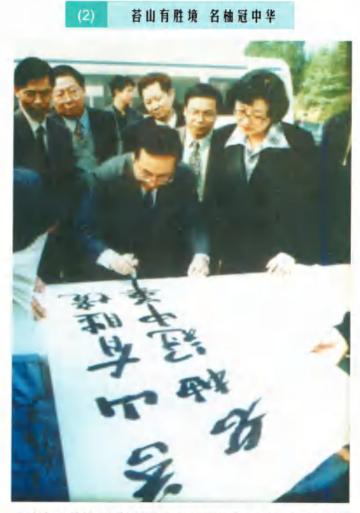

玉环县政协主席颜志复题词

| 23.柞木                         | 62   |
|-------------------------------|------|
| 24.紫薇                         | 64   |
| 25.柿树                         | 67   |
| 26.喜树                         | 71   |
| 27.桂花                         | 72   |
| 28.金银花                        |      |
| (二)名木                         |      |
| 1.澳洲铁                         |      |
| 2.北美红杉                        |      |
| 3.红豆杉                         |      |
| 4.对节白腊                        |      |
| 5.雀梅与金杏                       |      |
| 6.华盛顿棕榈                       |      |
| 7.木麻黄                         |      |
| (三)玉环石榴园、苔山文旦园、大鹿岛森林公园        |      |
| 1.玉环石榴园                       |      |
| 天下奇树、九洲名果、玉环县花——石榴            |      |
| (1)玉环石榴园简介                    |      |
| (2)石榴园——林剑丹题                  |      |
| (3)石榴园全景                      |      |
| (4)石榴说明                       |      |
| (5)石榴树约 100 年左右               |      |
| (6)石榴树约 100 年左右               |      |
| (7)石榴树 300 年以上                |      |
| (8)石榴树 300 年以上                |      |
| 2.苔山文旦园                       | 102  |
| (1)"世界名袖园"                    |      |
| (2)"苔山有胜境,名柚冠中华",全国人大副委员长蒋正华为 | 1玉环柚 |
| (楚门文旦)赐墨题写现场                  |      |

| (3)1996年10月著名生物学家谈家桢来基地。 | 欣然命笔题园名—— |
|--------------------------|-----------|
| "世界名袖园"现场                |           |
| (4)苔山文旦园区一瞥              |           |
| (5)玉环袖(楚门文旦)             |           |
| (6)玉环袖(楚门文旦)花            |           |
| (7)玉环袖(楚门二代文旦)           |           |
| 3.大鹿岛森林公园                | 108       |
| (1) 大鹿岛森林公园全貌            |           |
| (2)大鹿岛木麻黄下的黄羊            |           |
| 后记                       |           |

(苔山塘文旦联营基地场长林勇)2002年11月

"苔山有胜境,名柚冠中华"全国人大副委员长蒋正华 为玉环柚(楚门文旦)赐墨题写现场

张鸥摄

苔山文旦园

(3) 谈家桢来苔山题写园名——"世界名柚园"

古树名木专辑

古树名木考辑