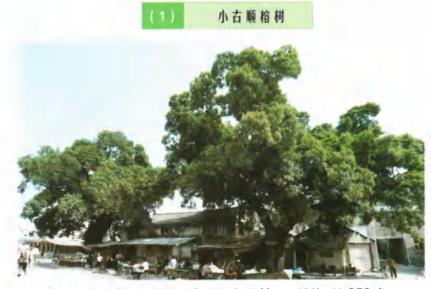

<sup>古树</sup> 9 榕 树

榕树为桑科榕属。原产于中国、马来西亚等国的常绿大乔木,高 达 20-30 米,胸径达 4-5 米,有气生根,多细弱悬垂至地面。入土生 根,复成一干,形而支枝。它生长快,树冠庞大、树叶茂密,根多发达, 地表处根部有明显隆起,对风害和灰尘有一定抵抗能力,寿命长达千 余年。木材可制器具,纤维可制鱼网或人造棉,气根、树皮和叶可作清 热解毒药,树皮还可提炼栲胶。

我县榕树有2个品种:一种为小叶榕,分布在陈屿小古顺、新圹、 小麦屿、坎门东头、前台等地;另一种是大叶榕,生长在坎门钓艚大路 顶,城关后坟村,玉环公园等地。现庭园、街道两侧绿化中,相继引种 不少。

(县建设规划局蔡其东、王志统)2002年11月

树龄:约350年 树名:小叶榕 地点:陈屿小古顺村