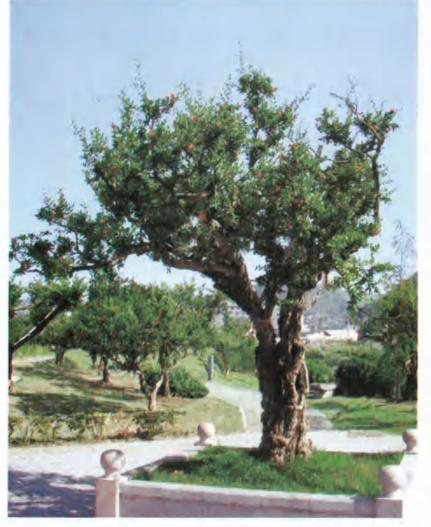

石榴在玉环也早有栽培,于 1998 年被评定为县花;石榴园位于 建设规划局东侧,占地 25000 平方米,建于 2001 年 3 月,园内有大 红袍等 18 个品种,引进于山东枣庄。图中的石榴是园中的珍品,树龄 最长达 300 年左右,树冠最大达 350 厘米,杆径最大达 60 厘米,也 是其中最亮丽的一棵。现石榴园内的石榴生长健壮,花果鸟语,枝叶 繁茂,景色优雅,是人们休闲、观光的好去处。石榴是庭园绿化的优良 树种,适应玉环的生长。

(县建设规划局或其东)2002年11月

树名:石榴 地点:珠港镇城关 石榴园 树龄:100年以上 摄影:张鸥、苏光宝

玉环石榴园

| 树名:石榴     | 地点:珠港镇城关石榴园 |
|-----------|-------------|
| 树龄:100年以上 | 摄影:张鸥、苏光宝   |

YU HUAN WEN SHI ZI LIAO YU HUAN WEN SHI ZI LIAO

树名:石榴 地点:珠港镇城关石榴园
树龄:约300年 摄影:张鸥、苏光宝