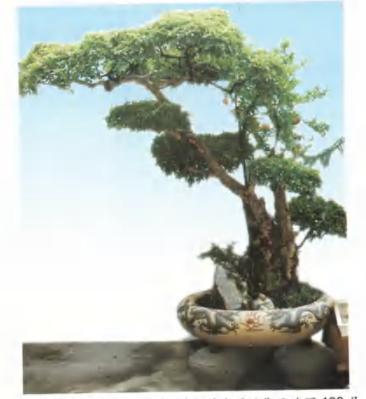

树名:黄连木 地点:海山乡横床村大岙自然村 树龄:150年以上

雀 梅 21

古树名木专辑

雀梅,俗称雀梅藤,对节刺,鼠素科雀梅藤属落叶攀缘灌木;小枝 灰色或灰褐色,有刺状短枝。叶近对生卵形或卵状椭圆形,花小,绿白 色,无柄。核果近球形,熟时紫黑色。花期 9-10 月,翌年 4-5 月果熟。

产长江流域及其以南地区,多生于山坡,路旁。各地常作盆景材料。

城关西青街 64 号陈敬秉家这株雀梅,原生在福山龙头一户农民 家的后坎上。枝叶茂盛,三株大雀梅串成一条长龙似,成为他家后山 坚固的防风林。树干胸径 45 厘米,枝干多叶弯曲苍老。据其主人(现 年 80 多岁)说,此树在其曾祖父时,就有三四百年了,至今己有 500 年左右。另一株"大悬岩"侧挂抬头式盘景也是陈敬秉家的。此雀梅 桩,原先古城外叶一户农民的道坝坑上,据其主人估计:树龄约 200 多年,树胸径 35 厘米。将树桩移至陈敬秉家栽活后,由于树干太大, 无法造型,只好由其基部长出新枝芽,再将主干踞掉。又将此树桩劈 成两半,取有新技芽一片栽到花盆内进行造型。并用盐酸烂去主干基 部多余部分,至今己有 19 年,才收剩下的枝桩造型为"大悬岩"倒挂 抬头式盆景。

张京廷家这株特大老雀梅是 1983 年秋,从陈屿铁龙村采集来, 至今已有 20 个年头,据主人估计,树龄 100 年以上,胸径 30 厘米, 树型优美。这株老雀梅具备大、瘦、老、美等优点于一身,是我县特大 老雀梅最优秀一株。

(退休教师陈敬秉、县文化馆干部张维华)

55

古树

树名:雀梅 地点:珠港镇城关西青街 64 号陈敬乘家 树龄:500 年左右 摄影:王志统

陈敬秉雀梅,大悬岩倒挂抬头式 (2)

树名:雀梅大悬岩 树龄:200年以上