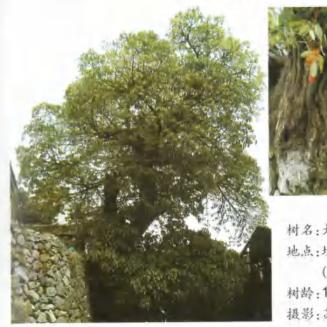

樟

香

我县现有百年以上的古樟树约25株,分布在6个镇乡,14个行 应村,其中楚门镇东西岙村,法司殿前的古樟,是北宋熙宁元年灵山 青林峰道人栽的,据推算树龄约934年;沙门镇小闾村的古樟,胸围 丛 7.8 米, 树高约 15 米, 树龄约 800 多年, 是我县的大树王, 老寿星 2 -

(孙海平)2002年11月

古树

#### 法司殿樟树

楚门镇东西村法司殿的 樟树,据洪美寿老人讲:"今 作我已91岁了,那年17岁 时与松老倌谈起这株古樟树 他已86岁。他讲:这株樟树 有八九百年了,是北宋熙宁 (1068)元年灵山寺林峰道人 起的。当时樟树下一片大海, 后来成了福建人栓船的船 机。又据老年协会毛呈旺讲: 这株樟树种于北宋元年 (960),当时林峰道人栽下数

树名:樟树 地点:楚门东西岙法司殿 树龄:938年