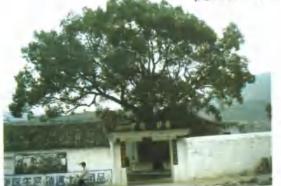

樟

香

我县现有百年以上的古樟树约25株,分布在6个镇乡,14个行 应村,其中楚门镇东西岙村,法司殿前的古樟,是北宋熙宁元年灵山 青林峰道人栽的,据推算树龄约934年;沙门镇小闾村的古樟,胸围 丛 7.8 米, 树高约 15 米, 树龄约 800 多年, 是我县的大树王, 老寿星 2 -

(孙海平)2002年11月

古树

#### 法司殿樟树

楚门镇东西村法司殿的 樟树,据洪美寿老人讲:"今 作我已91岁了,那年17岁 时与松老倌谈起这株古樟树 他已86岁。他讲:这株樟树 有八九百年了,是北宋熙宁 (1068)元年灵山寺林峰道人 起的。当时樟树下一片大海, 后来成了福建人栓船的船 机。又据老年协会毛呈旺讲: 这株樟树种于北宋元年 (960),当时林峰道人栽下数

树名:樟树 地点:楚门东西岙法司殿 树龄:938年

#### 30 YU HUAN WEN SHI ZI LIAG YU HUAN WEN SHI ZI LIAG

地点:交警大队对面

树龄:100年以上

树名:榕树

31

交警大队对面榕树

十株樟树,至今只留一株。北宋熙宁元年(1068)推算,该树龄已有 934年。树的胸围5圈之多,树冠10米左右,树身已空,可藏几个人, 现在群众将洞口用水泥砖块封闭。目前樟树仍苍翠挺拔,随风招展, 迎着众多游客前来观赏和拍照。