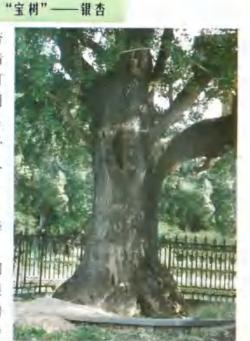

YU HUAN WEN SHI ZI LIAO YU HUAN WEN SHI ZI LIAO

YU HUAN WEN SHI ZI LING.

TYLE HUMPE WERE SHERE LEADS

5

<sup>▲</sup>

俗称白果、公孙树,为银杏科植物,有"活化石"之称,是地球上 最古老的树种之一,属国家二级保护植物。树高大挺拔,集用材、经 济、观赏于一身。木质坚韧、细腻洁白,为高级家俱和仪器箱盒用材。 种仁含多种氨基酸、营养丰富,在日本国作待客佳品,叶形奇特优美, 在秋季叶色金黄,为著名的观赏树种。银杏发展前景十分广阔。 (孙海平)2002 年 11 月

银杏,又名白果,为银杏 科植物,常年无虫害,树冠清 秀,有宝树之称。银杏不仅可 供观赏,而且还有很广的药用 价值。根据中药大辞典查证: 杏果成熟秋季采收,堆放户外 待果皮腐烂,再洗净晒干入 药。银杏药性味甘、苦、涩、平, 有小毒,能止咳平喘,益肺气, 止白带、缩小便,银杏叶能降 血压,还可制造西药原料。

沙门镇大岙里村张氏祠 堂大门内,屹立着一株古老银 杏(见图),树高约 18 米,树胸 围长 5 米、树冠达半亩多,旁 边还衍生一株 10 米多高的小 银杏,紧紧相随。据张氏宗谱 记载:大岙里留有"古