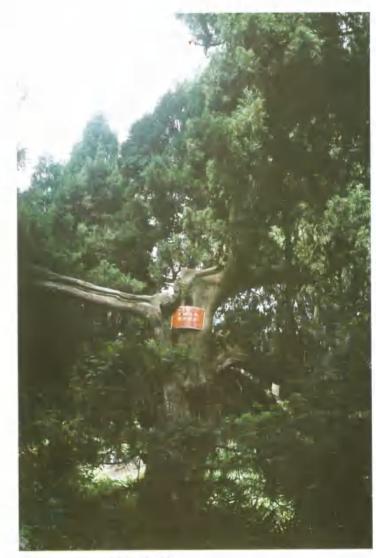

罗汉松是庭园绿化优良观赏树种,木质优良,容易加工。

我县已发现2株古树,一株在珠港镇城关龙潭寺金刚殿边,树高约8.5米,胸径60厘米,树龄约500年左右。古木深寺、相益增辉。另

一株在沙门镇岭岙村路边, 树高约 11 米, 胸径 80 厘 米,树龄 300 多年,现主干 折断,树腹空心。 (孙海平,朱仁巴)2002 年 11 月

14

树名:罗汉松 地点:城关龙潭坑龙潭寺金刚殿边 树龄:500年左右

岭岙路边罗汉松