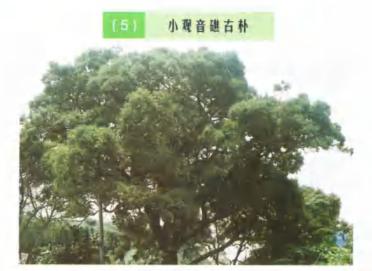

我具目前已发现有8株朴树,分布在4个镇乡,5个行政村。据 老人回忆,鸡山乡火车村古朴成林,现仅存4株百年以上的古朴。于 江镇小观音礁的古朴和坎门方岩头的朴树,树龄均在110年左右。 (孙海平、王志统)2002年11月

树名:朴树 地点:鸡山火车村 大平头 树龄:约300年 摄影:王志统

树名:朴树 地点:鸡山乡火车村火车里 树龄:200 多年 摄影:王志统

VU HUSN WERE STU 21 LINE - YU LILON MER STU 21 LINU 17

古树名木专辑

古树名木考辑

树名:朴树 地点:鸡山乡火车村大平头 树龄:约150年左右 摄影:王志统

古树

YO HEMIS WITH SHE ZELINC VIE HOUSE WERE AND ZO DOCE 19

古树

古树名木考辑

树名:朴树 地点:千江镇小观音礁 树龄:约110年