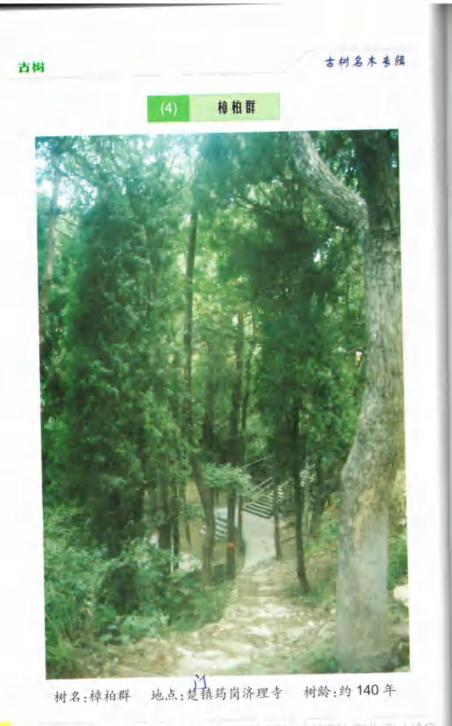

### 古树名木考辑

11

济理寺的古 老松柏和樟树群, 至今树龄约140 年左右。华森师傅 讲:"这片古树是 1862年万青和尚 栽的,万青和尚是 我叔公,原是外圹 人,出家前是木 匠,因他和同行争 吵之气,放下本行 手艺,中年(47岁) 出家,到济理寺牛

古树

树名:樟柏群 地点:楚门筠岗济理寺 树龄:约140年

角坑亲手建造济理堂。我小人时常给叔公送饭,今年我82岁了。原来 牛角坑一片荒芜,没有树木,当时他栽下数百株柏树苗和樟树苗,增 添济理堂的景观。文革时期,济理堂被造反派占有,没人受理,大批古 樟和柏树被砍,密溪筑水库时也锯了一批树木作打桩用。现在只剩 20余株老树了。当前最大柏树胸围约140厘米,树高10米多。由于 树太高,故树冠仅有2米左右。樟树最大的胸围200厘米,树高10 米左右,树冠5米左右。参天的松柏和古樟与云争端,正像一片原始 森林,根深叶茂,绿树成荫,迎风拓展,迎接着各方游客的到来。可谓: "济山树海波涛卷,松柏参天争云端。古樟群中凉亭坐,四方游客把 景赏。"

樟柏群

(楚门镇林业站林金祥)2002年11月

#### YU HUAN WEN SHI ZI LIAO YU HUAN W

YE HUAN WEN STEZETIAR YT HUAN WEN BHEZELLAD 39

古树

40

(3) 樟柏群

YU HUAN WEN SHI ZI LIAO YU HUAN WEN SHI ZI LIAO

YU HUAN WEN SHI ZI LIAO YU HUAN WEN SHI ZI LIAO 41

古树名木考辑 楠 12 红