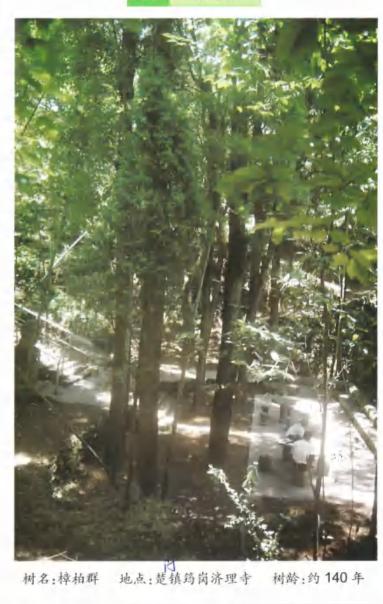

楚门镇南星后街无边园 138 号邵春和家那棵黑松,树高一米左 右,胸径 20 厘米上下,树龄约 100 年左右,郁郁葱葱,生长茂盛。 (徐克金,退休干部邵春和)2002 年 11 月

树名:黑松树 地点:镇南星后街无边园 138 号 树龄:100 年以上 摄影:王志统

属柏科常绿乔木,有圆柏、侧柏、罗汉柏等多种,木质坚硬,不畏 雨雪,经冬不凋,纹理细密,可供建筑及制造器物之用,皮和叶皆可入 药。树冠圆柱形或圆锥形,枝叶浓密下垂,为优质观赏树种。全县共有 占柏树约 22 株,其中 2 株分布在楚门镇筠岭村,其余 17 株生长在 筋岗济理寺四周,参天古柏,清清潭水,幽幽寺庙,吸引了众多游客。

### 古树名木考辑

11

济理寺的古 老松柏和樟树群, 至今树龄约140 年左右。华森师傅 讲:"这片古树是 1862年万青和尚 栽的,万青和尚是 我叔公,原是外圹 人,出家前是木 匠,因他和同行争 吵之气,放下本行 手艺,中年(47岁) 出家,到济理寺牛

古树

树名:樟柏群 地点:楚门筠岗济理寺 树龄:约140年

角坑亲手建造济理堂。我小人时常给叔公送饭,今年我82岁了。原来 牛角坑一片荒芜,没有树木,当时他栽下数百株柏树苗和樟树苗,增 添济理堂的景观。文革时期,济理堂被造反派占有,没人受理,大批古 樟和柏树被砍,密溪筑水库时也锯了一批树木作打桩用。现在只剩 20余株老树了。当前最大柏树胸围约140厘米,树高10米多。由于 树太高,故树冠仅有2米左右。樟树最大的胸围200厘米,树高10 米左右,树冠5米左右。参天的松柏和古樟与云争端,正像一片原始 森林,根深叶茂,绿树成荫,迎风拓展,迎接着各方游客的到来。可谓: "济山树海波涛卷,松柏参天争云端。古樟群中凉亭坐,四方游客把 景赏。"