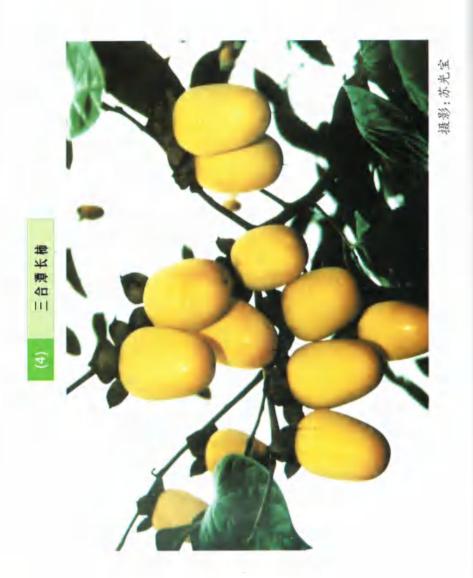

49

YU HUAN WEN SHI ZI LIAO YU HUAN WEN SHI ZI LIAO

古树

玉橙,芸香科柑桔属常绿小乔木或灌木。果扁球形,橙黄色或橙 红色,果皮薄而剥离。春季开花,10—12 月果熟。

原产中国,广布于长江以南各省。

玉橙,在江苏南部栽培而生长良好。用播种和嫁接法繁殖,是中国著名果树之一。在果树园艺上又常分为二大类,一为柑类(玉橙),指果较大,果皮较粗糙而稍厚,剥皮稍难。另一类为桔类。

玉橙,四季常青,枝叶茂密,树枝整齐,春季满树盛开香花,秋季 硕果累累,黄绿色彩相间极为美丽,除专门作果园经营外,也宜于庭

园、绿地及风景区 种植,既有观赏效 果又获经济收益。 果皮晒干后可入 药,有理气化痰,和 胃之效;核仁及叶 也有活血散结消肿 之效;种子可榨油 用。

树名:玉橙 地点:楚门田香 林昌芳家 树龄:100年左右 摄影:王志统

#### 古树名木专辑

楚门镇田岙村毛竹园下自然村的林昌芳,今年67岁,据他说: "我在小孩时,这株玉橙就大了,前几年老树也枯死,但从基部重新 抽芽,现在还会结果。"这株玉橙树高2米左右、基部直径20厘米左 右,树龄在100年上下,现技叶茂盛,生长良好。

(徐克金、王志统)2002年11月

玉橙 摄影:苏光宝

古树名木考强

18 黄杨

古树

52