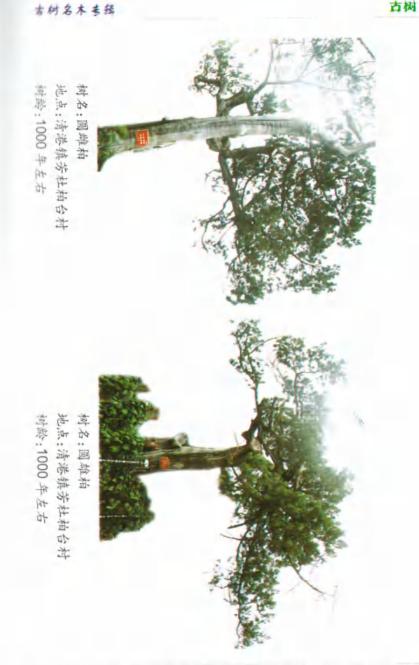

古树

清港镇芳杜柏台村,有2株圆柏,一左一右,相距8米,状如台 门。南边一株只开花不结籽,北边一株只结籽不开花,一雄一雌,人称 人麦树。这两棵柏树不知经历了多少年的风雨沧桑,树心全空,皮如 枯羞,表皮扭缠成奇特的纹络,像是一束束皱拧着的绸纱,皱褶起伏 碗蜒,苍凉有力,走近端详,一股仙风道骨之气扑面而来,令人敬畏不 已。占柏主干雄健,枝青叶茂,霜冻不怕,大风不倒,实属罕见。因年代 久远,谁也说不清楚这树的年龄,据专家日测树龄在1000年左右,王 元良同志在《玉环胜迹》一书中写道:柏树台门还留有许多传说: "早年,大雷山下(今柏台村)住着一个经皇帝封的"坐家和尚"他来 官不接,去官不送,家园宽敞,屋舍蝉联,富丽堂皇,有"三透九明堂" 之称,门外建有官憩亭棋盘石,上马石等,有一年坐家和尚家大火,烧 了一日一夜,"三透九明堂"付之一炬,尽成焦土,唯独两株柏树安然 无恙,奇迹般地活着留至今日。"

(本文根据曾子敬、王元良、孙海平三人的文章综合编写--编者)

树名:圆柏 树龄:约1000年左右 地点:芳杜柏台村

YU HUAN WEN SHI ZI LIAO YU HUAN WEN SHI ZI LIAO

10

古树

12

5 桧 树

"桧"有柏叶松身之称,一名桧柏,又名圆柏常绿乔木。木质坚 韧而细致,有香气(焚烧后的烟与檀香气味类似);树冠呈塔形,叶有鳞 形与针形之分,是较珍贵的树种之一。