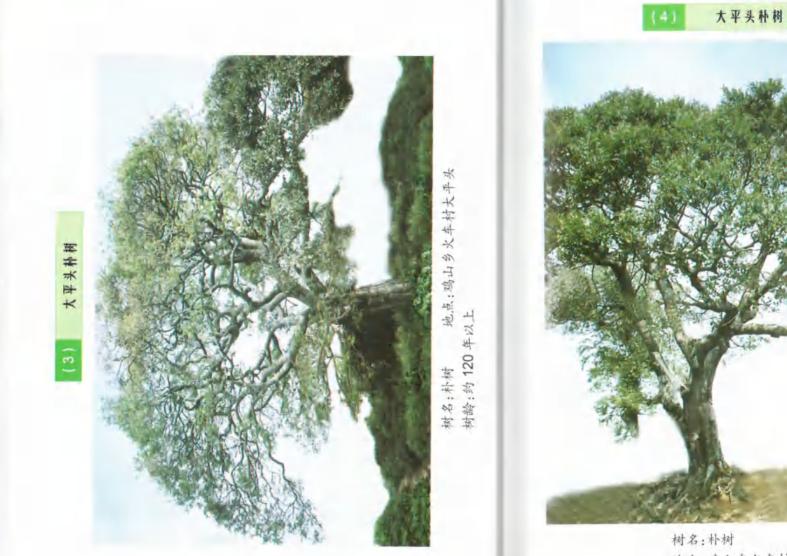

我具目前已发现有8株朴树,分布在4个镇乡,5个行政村。据 老人回忆,鸡山乡火车村古朴成林,现仅存4株百年以上的古朴。于 江镇小观音礁的古朴和坎门方岩头的朴树,树龄均在110年左右。 (孙海平、王志统)2002年11月

树名:朴树 地点:鸡山火车村 大平头 树龄:约300年 摄影:王志统

树名:朴树 地点:鸡山乡火车村火车里 树龄:200 多年 摄影:王志统

VU HUSN WERE STU 21 LINE - YU LILON MER STU 21 LINU 17

古树名木专辑

古树名木考辑

树名:朴树 地点:鸡山乡火车村大平头 树龄:约150年左右 摄影:王志统

古树

YO HEMIS WITH SHE ZELINC VIE HOUSE WERE AND ZO DOCE 19

古树

古树名木考辑

树名:朴树 地点:千江镇小观音礁 树龄:约110年