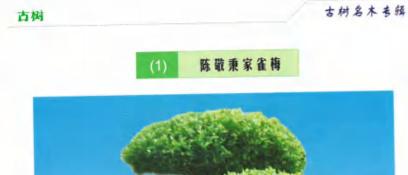

树名:黄连木 地点:海山乡横床村大岙自然村 树龄:150年以上

雀 梅 21

古树名木专辑

雀梅,俗称雀梅藤,对节刺,鼠素科雀梅藤属落叶攀缘灌木;小枝 灰色或灰褐色,有刺状短枝。叶近对生卵形或卵状椭圆形,花小,绿白 色,无柄。核果近球形,熟时紫黑色。花期 9-10 月,翌年 4-5 月果熟。

产长江流域及其以南地区,多生于山坡,路旁。各地常作盆景材料。

城关西青街 64 号陈敬秉家这株雀梅,原生在福山龙头一户农民 家的后坎上。枝叶茂盛,三株大雀梅串成一条长龙似,成为他家后山 坚固的防风林。树干胸径 45 厘米,枝干多叶弯曲苍老。据其主人(现 年 80 多岁)说,此树在其曾祖父时,就有三四百年了,至今己有 500 年左右。另一株"大悬岩"侧挂抬头式盘景也是陈敬秉家的。此雀梅 桩,原先古城外叶一户农民的道坝坑上,据其主人估计:树龄约 200 多年,树胸径 35 厘米。将树桩移至陈敬秉家栽活后,由于树干太大, 无法造型,只好由其基部长出新枝芽,再将主干踞掉。又将此树桩劈 成两半,取有新技芽一片栽到花盆内进行造型。并用盐酸烂去主干基 部多余部分,至今己有 19 年,才收剩下的枝桩造型为"大悬岩"倒挂 抬头式盆景。

张京廷家这株特大老雀梅是 1983 年秋,从陈屿铁龙村采集来, 至今已有 20 个年头,据主人估计,树龄 100 年以上,胸径 30 厘米, 树型优美。这株老雀梅具备大、瘦、老、美等优点于一身,是我县特大 老雀梅最优秀一株。

(退休教师陈敬秉、县文化馆干部张维华)

55

古树

树名:雀梅 地点:珠港镇城关西青街 64 号陈敬乘家 树龄:500 年左右 摄影:王志统

陈敬秉雀梅,大悬岩倒挂抬头式 (2)

树名:雀梅大悬岩 树龄:200年以上