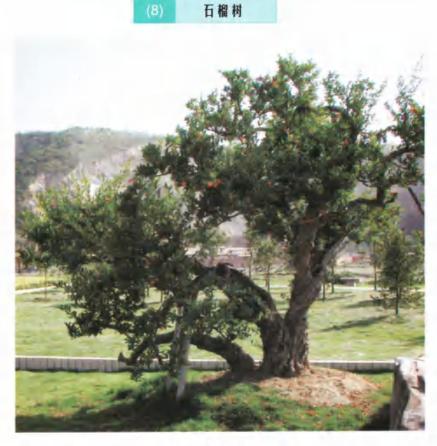

石榴在玉环也早有栽培,于 1998 年被评定为县花;石榴园位于 建设规划局东侧,占地 25000 平方米,建于 2001 年 3 月,园内有大 红袍等 18 个品种,引进于山东枣庄。图中的石榴是园中的珍品,树龄 最长达 300 年左右,树冠最大达 350 厘米,杆径最大达 60 厘米,也 是其中最亮丽的一棵。现石榴园内的石榴生长健壮,花果鸟语,枝叶 繁茂,景色优雅,是人们休闲、观光的好去处。石榴是庭园绿化的优良 树种,适应玉环的生长。

(县建设规划局或其东)2002年11月

树名:石榴 地点:珠港镇城关 石榴园 树龄:100年以上 摄影:张鸥、苏光宝

玉环石榴园

| 树名:石榴     | 地点:珠港镇城关石榴园 |
|-----------|-------------|
| 树龄:100年以上 | 摄影:张鸥、苏光宝   |

YU HUAN WEN SHI ZI LIAO YU HUAN WEN SHI ZI LIAO

树名:石榴 地点:珠港镇城关石榴园
树龄:约300年 摄影:张鸥、苏光宝