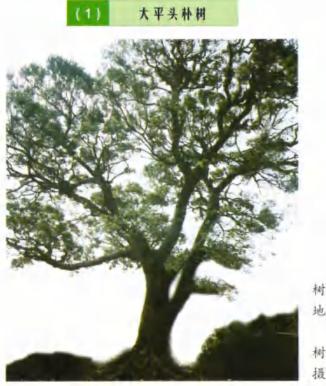

我具目前已发现有8株朴树,分布在4个镇乡,5个行政村。据 老人回忆,鸡山乡火车村古朴成林,现仅存4株百年以上的古朴。于 江镇小观音礁的古朴和坎门方岩头的朴树,树龄均在110年左右。 (孙海平、王志统)2002年11月

树名:朴树 地点:鸡山火车村 大平头 树龄:约300年 摄影:王志统

树名:朴树 地点:鸡山乡火车村火车里 树龄:200 多年 摄影:王志统

VU HUSN WERE STU 21 LINE - YU LILON MER STU 21 LINU 17

古树名木专辑

古树名木考辑

树名:朴树 地点:鸡山乡火车村大平头 树龄:约150年左右 摄影:王志统

古树

YO HEMIS WITH SHE ZELINC VIE HOUSE WERE AND ZO DOCE 19

古树

古树名木考辑

树名:朴树 地点:千江镇小观音礁 树龄:约110年