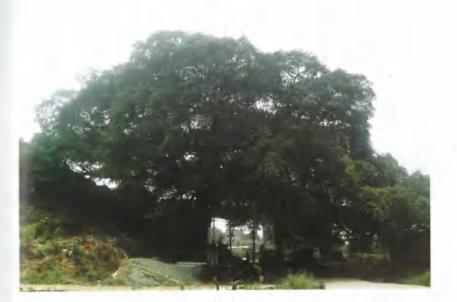

#### (2) 陈屿新圹榕树

陈屿新圹村榕树,冠达一亩之大,树龄约280年左右,现在树荫 下搭起了戏台,成为村民休闲纳凉活动中心。

(王志统)2002年11月

古树

25

树名:小叶榕 地点:陈屿新塘村 树龄:约280年