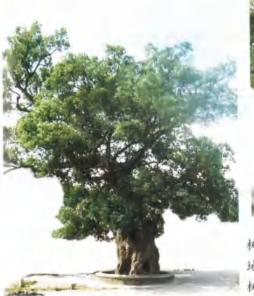

YU HUAN WEN SHI ZI LIAO YU HUAN WEN SHI ZI LIAO

YU HUAN WEN SHI ZI LING.

TYLE HUMPE WERE SHERE LEADS

5

<sup>▲</sup>

俗称白果、公孙树,为银杏科植物,有"活化石"之称,是地球上 最古老的树种之一,属国家二级保护植物。树高大挺拔,集用材、经 济、观赏于一身。木质坚韧、细腻洁白,为高级家俱和仪器箱盒用材。 种仁含多种氨基酸、营养丰富,在日本国作待客佳品,叶形奇特优美, 在秋季叶色金黄,为著名的观赏树种。银杏发展前景十分广阔。 (孙海平)2002 年 11 月

银杏,又名白果,为银杏 科植物,常年无虫害,树冠清 秀,有宝树之称。银杏不仅可 供观赏,而且还有很广的药用 价值。根据中药大辞典查证: 杏果成熟秋季采收,堆放户外 待果皮腐烂,再洗净晒干入 药。银杏药性味甘、苦、涩、平, 有小毒,能止咳平喘,益肺气, 止白带、缩小便,银杏叶能降 血压,还可制造西药原料。

沙门镇大岙里村张氏祠 堂大门内,屹立着一株古老银 杏(见图),树高约 18 米,树胸 围长 5 米、树冠达半亩多,旁 边还衍生一株 10 米多高的小 银杏,紧紧相随。据张氏宗谱 记载:大岙里留有"古

6

古树名木去强

树名:银杏 地点:沙门大岙里张氏祠堂内 树龄:约750年 摄影;张 鸥