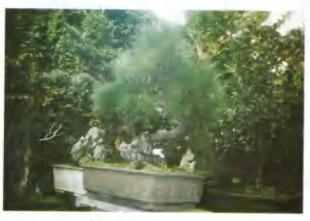

古树

清港镇芳杜柏台村,有2株圆柏,一左一右,相距8米,状如台 门。南边一株只开花不结籽,北边一株只结籽不开花,一雄一雌,人称 人麦树。这两棵柏树不知经历了多少年的风雨沧桑,树心全空,皮如 枯羞,表皮扭缠成奇特的纹络,像是一束束皱拧着的绸纱,皱褶起伏 碗蜒,苍凉有力,走近端详,一股仙风道骨之气扑面而来,令人敬畏不 已。占柏主干雄健,枝青叶茂,霜冻不怕,大风不倒,实属罕见。因年代 久远,谁也说不清楚这树的年龄,据专家日测树龄在1000年左右,王 元良同志在《玉环胜迹》一书中写道:柏树台门还留有许多传说: "早年,大雷山下(今柏台村)住着一个经皇帝封的"坐家和尚"他来 官不接,去官不送,家园宽敞,屋舍蝉联,富丽堂皇,有"三透九明堂" 之称,门外建有官憩亭棋盘石,上马石等,有一年坐家和尚家大火,烧 了一日一夜,"三透九明堂"付之一炬,尽成焦土,唯独两株柏树安然 无恙,奇迹般地活着留至今日。"

(本文根据曾子敬、王元良、孙海平三人的文章综合编写--编者)

树名:圆柏 树龄:约1000年左右 地点:芳杜柏台村

YU HUAN WEN SHI ZI LIAO YU HUAN WEN SHI ZI LIAO

10

古树

12

5 桧 树

"桧"有柏叶松身之称,一名桧柏,又名圆柏常绿乔木。木质坚 韧而细致,有香气(焚烧后的烟与檀香气味类似);树冠呈塔形,叶有鳞 形与针形之分,是较珍贵的树种之一。