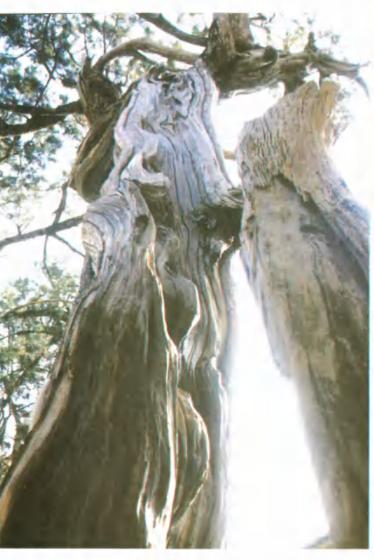

古树

清港镇芳杜柏台村,有2株圆柏,一左一右,相距8米,状如台 门。南边一株只开花不结籽,北边一株只结籽不开花,一雄一雌,人称 人麦树。这两棵柏树不知经历了多少年的风雨沧桑,树心全空,皮如 枯羞,表皮扭缠成奇特的纹络,像是一束束皱拧着的绸纱,皱褶起伏 碗蜒,苍凉有力,走近端详,一股仙风道骨之气扑面而来,令人敬畏不 已。占柏主干雄健,枝青叶茂,霜冻不怕,大风不倒,实属罕见。因年代 久远,谁也说不清楚这树的年龄,据专家日测树龄在1000年左右,王 元良同志在《玉环胜迹》一书中写道:柏树台门还留有许多传说: "早年,大雷山下(今柏台村)住着一个经皇帝封的"坐家和尚"他来 官不接,去官不送,家园宽敞,屋舍蝉联,富丽堂皇,有"三透九明堂" 之称,门外建有官憩亭棋盘石,上马石等,有一年坐家和尚家大火,烧 了一日一夜,"三透九明堂"付之一炬,尽成焦土,唯独两株柏树安然 无恙,奇迹般地活着留至今日。"

(本文根据曾子敬、王元良、孙海平三人的文章综合编写--编者)

树名:圆柏 树龄:约1000年左右 地点:芳杜柏台村

YU HUAN WEN SHI ZI LIAO YU HUAN WEN SHI ZI LIAO

10

古树

12

5 桧 树

"桧"有柏叶松身之称,一名桧柏,又名圆柏常绿乔木。木质坚 韧而细致,有香气(焚烧后的烟与檀香气味类似);树冠呈塔形,叶有鳞 形与针形之分,是较珍贵的树种之一。

人称"身残志坚"老桧香的古桧树,座落在楚门镇东西村羊角山 南麓戴氏太端古墓之顶端偏后;据一般坟墓植树的规律,决不会把树 栽种在墓之顶端,所以说此树应属野生,据此墓碑文记载:"墓主安 葬时间是清康熙 53 年(1715 年),距今此桧树龄约在 280 年以上,实 为罕见之古木。

此桧所以称得上独特,是有其因;它的树身高不满3米,基部圆 径约2米,胸径约一米半,而顶端分生枝干有五,向四方平展各有四 五米,长度不等,俨然五条虬龙在不同方向迎风拓展,翻腾起舞;而它 的四周均被苍松翠柏团团绕,真似五龙挣扎在铁园中,欲冲出重围而 无力,欲腾空飞去都不能,有种莫奈何之状。游人置身其中,实有思绪 万千美不胜言之感!

桧之北部下半截已腐蚀半空,顶端所以逞目前大盖伞的形状,在 历史长河中,经受台风或雷电的袭击而顶端折断。因此,它由原先的 塔形而成为今日似五龙平展的大盖伞形状。这确是大自然恩赐予人 类难得的厚礼。

近桧树东南侧新立长方形青石碑刻一方,上面刻有东西村残疾 人毛楚镛君作的七律一首。对此树评价较为确切,抄摘如下,以飨读 者:

| 老桧虬枝郁色青 | 异香扑鼻四乡邻。 |
|---------|----------|
| 遗留百岁园林雅 | 历尽风霜无限情。 |