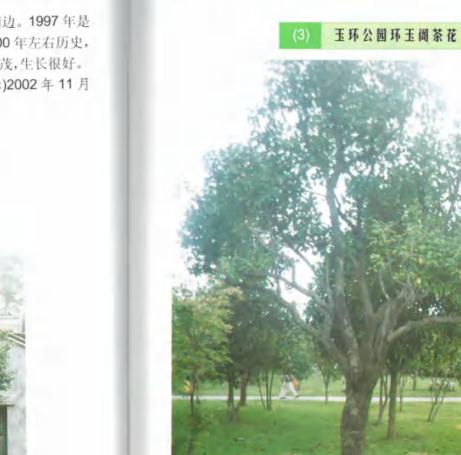

#### 苔山文旦园

浙江省玉环县苔山塘文旦联营基地是 1980 年建立的,基地位于 乐清湾东南侧,面积 4.5 平方公里,是玉环县最大的玉环柚(楚门文 旦)生产基地,年产量近万吨。

基地基础设施完整,喷排灌溉配套,集生产,科研为一体,设有国 内外名柚种质资源圃,砧木对照试验区、大棚示范区等,是现代生态 农业园区的典范。本基地生产的文旦,果大形美,皮溢清香、肉嫩汁 多、酸甜适中,选送的样果连续8次在全国柚类品质鉴评中夺冠,果 品畅销国内外。著名生物学家谈家桢视察本基地后,欣然命名"世界 名柚园"和"柚中之王"。

(苔山塘文旦联营基地场长林勇)2002年11月

"苔山有胜境,名柚冠中华"全国人大副委员长蒋正华 为玉环柚(楚门文旦)赐墨题写现场

张鸥摄

苔山文旦园

(3) 谈家桢来苔山题写园名——"世界名柚园"

古树名木专辑

古树名木考辑