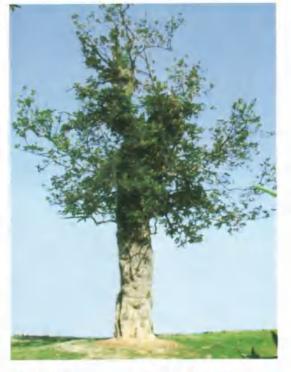

樟

香

我县现有百年以上的古樟树约25株,分布在6个镇乡,14个行 应村,其中楚门镇东西岙村,法司殿前的古樟,是北宋熙宁元年灵山 青林峰道人栽的,据推算树龄约934年;沙门镇小闾村的古樟,胸围 丛 7.8 米, 树高约 15 米, 树龄约 800 多年, 是我县的大树王, 老寿星 2 -

(孙海平)2002年11月

古树

#### 法司殿樟树

楚门镇东西村法司殿的 樟树,据洪美寿老人讲:"今 作我已91岁了,那年17岁 时与松老倌谈起这株古樟树 他已86岁。他讲:这株樟树 有八九百年了,是北宋熙宁 (1068)元年灵山寺林峰道人 起的。当时樟树下一片大海, 后来成了福建人栓船的船 机。又据老年协会毛呈旺讲: 这株樟树种于北宋元年 (960),当时林峰道人栽下数

树名:樟树 地点:楚门东西岙法司殿 树龄:938年

#### 30 YU HUAN WEN SHI ZI LIAG YU HUAN WEN SHI ZI LIAG

地点:交警大队对面

树龄:100年以上

树名:榕树

31

交警大队对面榕树

十株樟树,至今只留一株。北宋熙宁元年(1068)推算,该树龄已有 934年。树的胸围5圈之多,树冠10米左右,树身已空,可藏几个人, 现在群众将洞口用水泥砖块封闭。目前樟树仍苍翠挺拔,随风招展, 迎着众多游客前来观赏和拍照。