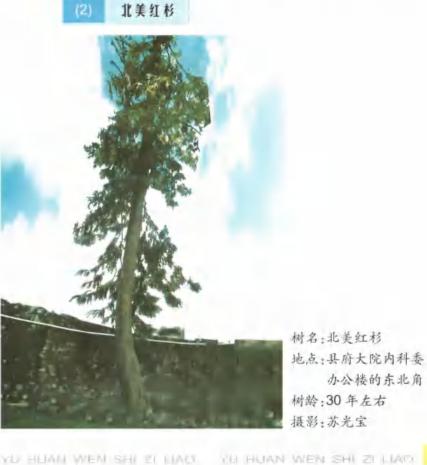

#### 2 北美红杉

名木

北美红杉(植物分类学报),又名海沿红杉、常青红杉、加利福尼亚 红杉,长叶世界爷(中国树木分类学)、红杉为杉科北美红杉属的巨大 乔木,在原产地高达110米,胸径8米;是植物界的活化石。

原产美国太平洋沿岸及加利福尼亚海岸,是世界著名速生珍贵 树种,40年生优良单株、树高30米、胸径90厘米。

用种子繁殖、秋播最好。

我国杭州、南京、上海等地引种载培。杭州植物园用扦插、嫁接、 分首繁殖、均获成功。嫁接用水杉作砧木最好,当年长高50-70厘米。 1972年2月原美园总统理查法尼克松访问中国,为表达对中国

北美红杉

树名:北美红杉 树龄:30年左右

地点:玉环县大鹿岛 摄影:张 鸥

古树名木去熊

人民的友谊,特意赠送了一株他家乡珍贵树种——比美红杉树苗,载 种在杭州植物园里。经园林部门的精心培育,现已高大挺拔,并在全 省各地引种载培。我具 1973 年从杭州植物园母树中分离出来有 4-5 株小苗、由大鹿山岛许基全、艽其东等林场职工载种在大鹿山森林公 园和县府大院内,科委办公楼的东北角。至今已有30年左右历史了。 照片中指手的是大鹿山森林公园职工许基全,现已在台州市椒江区 退休。

(徐克金、王志统撰文)2002年11月

古树名木毛鳎

古树名木考鳞

红豆杉 3

红豆杉俗称南方红豆杉(中国树木学),美丽红豆杉(经济植物手 册),杉公子(四川南川),海罗杯(江西遂川),红豆杉科,红杉属,属国家 一级保护植物,集观赏和药用于一身,自然分布于我国云南、贵州、四 川等省,数量极少,星散分布。在我省生长这么多"高龄"红豆杉,实 属罕见。

楚门镇南星后街无边园 138 号邵春和家这株红豆杉、胸径 45 厘米左右, 树高约2米, 树龄约150年以上, 是目前我县唯一的一株 红豆杉。