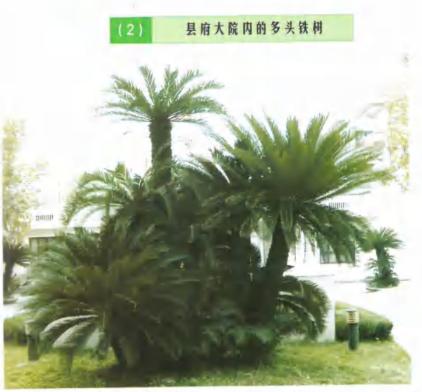

#### 吉树名木考辑

的苏铁较多。县广艺园林有限公司这株牛角形苏铁,不比华南的逊 色,在全省亦属罕见,其干劲高6米多,树龄250年以上,胸径70厘 米左右,全树有两大杈6个分枝,形似牛角弯下又向上翘的牛角形。 县府大院内的多头铁,也是从县广艺园林有限公司引种的,既美化了 环境、绿化了园林,也起到"屏风"作用。

(孙海平、王志统、朱仁巴)2002年11月

树名:多头铁树 栽植地:县府大院 树龄:200多年 摄影:张 鸥