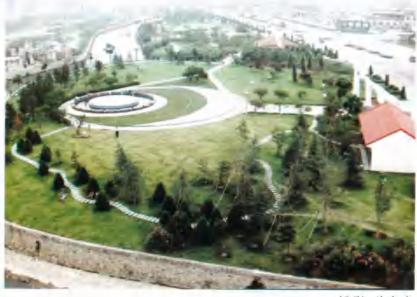

#### 一、设计意念

玉环县石榴园位于良种场南面,占地 25308 平方米。该园山玉 环县建设办兴建,台州市城市园林工程有限公司承建,是台州一座具 有特色风格的园林。石榴是玉环的县花,让更多玉环人领略和鉴赏石 榴园林的艺术风采。为此,玉环县委、县府、建设局领导提出了建石榴 公园的初步规划方案,在此基础上,我们加以进一步深化完善规划设 计方案,并通过自上而下"三堂会审",取其精华,加以提炼,引用典 故浮雕,园林建筑小品,植物布景,丰富创作内涵,以增加园林的知识 性及趣味性。同时,将生态放在公园主体设计首位,并最大限度地追 求现代、自然、新颖和一流,使面积有限的公园成为步移景异,丰富多 彩,能充分使游人享受自然优美环境的绿色空间。

二、景观设计

从古籍考之,至唐末,在杜光庭《海天福地岳渎名山记》称为玉 榴山。五代后梁开平二年(908年)为避吴越王钱缪名讳改为玉环山。 玉环山又称石榴岛。是历史的原因,石榴的广种、花果的优美,于 1998年经县人太常委会批准,石榴被定为县花。为此,建造石榴公 园,取名石榴园。园区设计景观由5个主要景点构成,采用园路及植 物材料的自然分隔形成各自相对独立的位置空间,景观与空间巧妙 结合,构成全园有机的整体。园区景观设计以自然生态为主,追求文 化内涵丰富,活泼古朴,庄重大方,野趣横生,步移景异式的景观效 果。全园从西向东划分为五个部分; 古树名木吉福

1,山林草地空间。周边雪松、冷杉、香樟等高耸树密,植成背景、 前景有红枫、白兰花、紫薇等三五丛植,中间围合成二千余平方米的 缓坡草地。

2、主入口轴线空间。石榴园三个大字由书法家林剑丹题写,用汉 白玉切成风帆,榴径是8棵盆景式的百年石榴排行,轴线中心为石榴 喷泉雕塑。

3、古石榴景区。百年石榴弯曲苍劲、错落有序,结合满铺大小卵 石的旱溪,创造有山林野趣的空间。

4、海文化广场。融入玉环历史的文化广场,入口前景,背景碑林 绘就耕海牧渔的浮雕群,中央配造漩涡式植物色彩,前景配置罗汉 松,樱花等灌木;背景配置日本柳杉、本地大叶榕树、桂花等人乔木。

5,密植的石榴群体效果展示空间。蝶径穿插由岛屿(大块石),密 林丛中,显示石榴的群体气势。并在孤、丛,群植的空间,以石雕形式, 分别传播生态习性、观赏特性、经济、药用价值及名人赞美诗画。

各景区区分各有特色,以园路联接各景区,以常绿植物分隔,既 做到园内外分隔,又使园内景观渗透到园外。