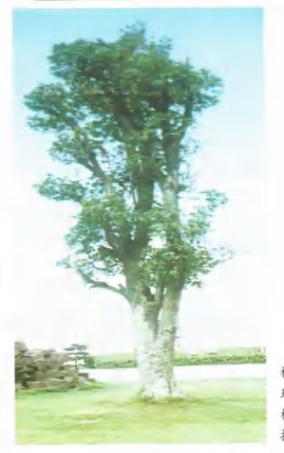

#### 古树名木专辑

沙门镇小闾村有株 800 多年古樟,树高约 15米,胸围 7.8米。由 于过去没有很好保护,树根被白蚁蛀蚀,洞宽一米多,小孩可自由进 出,离地面 3米处,也有洞穴约 60 多厘米,伤痕累累。1999 年经县府 和林业部门重视,消灭蚁群,清除稳患,使古樟焕发新枝。

据池祥土讲:"这株古樟还有一段辛酸灾难故事:1958 年樟树枝 繁叶茂,是人们谈古论今休闲纳凉的好去处。公社化运动,社员出工 看红旗,都要坐在樟树底下等队长分派工作。年轻的社员闲着没事, 川锄头对樟树乱铲乱敲,日积月累,任人肆虐,没有制止,不到年余, 把这樟树铲的遍体鳞伤,惨不忍睹,叶贫枝枯,树命奄奄一息,后经人 幼阻,停止侵害,却留下了很大隐患,西面半边伤害较重,发育不全, 枝叶凋谢,东面伤害较轻,恢复较快,枝叶生长旺盛,左右发展很不平 衡。如今樟树已订上保护古树牌照,受到政府和林业部门的重视。 (县政协委员会张子训)2002 年 11 月

YU HUAN WEN SHI ZI LIAO YU HUAN WEN SHI ZI LIAO

树名:樟树 地点:沙门镇小闾村 树龄:800 多年

-

古树名木专辑

干家岙樟树

古树

树名:樟树 地点:沙门镇干家岙村 树龄:约280年