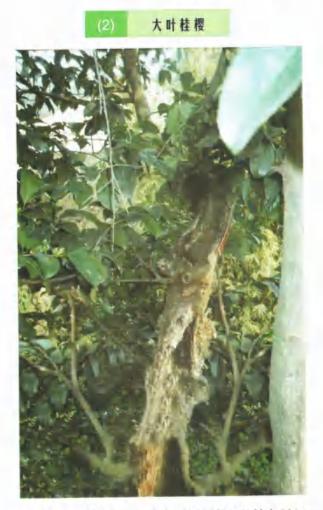

古树

地点: 楚门蒲田村刘府庙 摄影: 王志统 古树名木考辑

15

大叶桂樱

楚门镇坑郑村杏树坦有株 300 年以上的古树, 树高约 5-6 米, 树

冠4-5米左右,叶似 樱桃叶片,边缘锯齿 形,叶大5-15厘米, 9月开花,翌年5月 果熟,果似橄榄,种 子似花生仁。全省少 见。当地人叫铁扎 树,经省林业专家鉴 定为桂樱。此树属蔷 薇科属大阔叶常绿 树种,是街道、公路 两侧及公园绿化优 良树种。

目前此树主干 己空,但树叶茂盛挺 拔,周围萌芽抽枝的 幼树长势良好,也开 始开花结果。据当地 群众说:"此树几百 年未见种子发芽抽 苗,为了解开这个 谜,1999 年 5 月果 熟,采摘 40000 粒种

大叶桂樱

古树

47

子。随采随播,结果 树名:大叶桂樱 地点:楚门镇坑郑村杏树坦 出苗率仅15%。虽然 树龄:300年以上 摄影:林金祥

古树名木专辑

古树名木考鳞

出苗率较低,但几百年未见苗木出土,经过技术措施后,已把 100 多 株苗木培育出来,为古树传了种接了代。

(楚门镇林业站林金祥)2002年11月

树名:大叶桂樱 地点:楚门镇坑郑村杏树坦 树龄:300年以上 摄影:林金祥

紫 藤 16

紫藤(藤萝),属科紫藤属,藤本,茎枝为左旋性。辽宁、内蒙古、河 北、河南、江西、山东、江苏、浙江、湖北、湖南、陕西、甘肃、四川、广东 等省均有栽培,国外也有栽培。

可用播种、分株、压条、扦插、嫁接等法繁殖。对较大的植株需先 设立棚架,对于较小植株,待枝条长到一定高度时再搭架。紫藤亦可 不作棚架植物而利用整形修剪方法培育成大灌木状。盆栽时应注意 加强修剪和扎心,控制植株勿使生长过大。