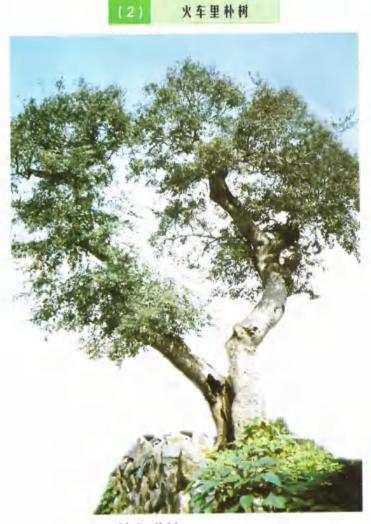

我具目前已发现有8株朴树,分布在4个镇乡,5个行政村。据 老人回忆,鸡山乡火车村古朴成林,现仅存4株百年以上的古朴。于 江镇小观音礁的古朴和坎门方岩头的朴树,树龄均在110年左右。 (孙海平、王志统)2002年11月

树名:朴树 地点:鸡山火车村 大平头 树龄:约300年 摄影:王志统

树名:朴树 地点:鸡山乡火车村火车里 树龄:200 多年 摄影:王志统

VU HUSN WERE STU 21 LINE - YU LILON MER STU 21 LINU 17