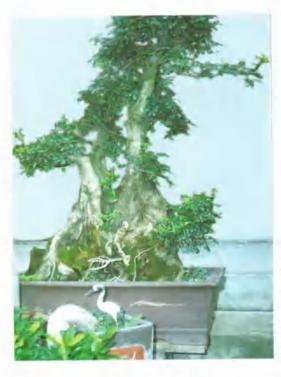

苏铁喜热怕寒,分布 在热带亚热带一带,雄株 开花几乎年年有,在长江 流域及以北地区,由于温 度低,生长快,雌株开花 间隔期较长,故民间有 "千年铁树开了花"之 说。因其露天难以越冬, 故多为盆栽。

我县现有百年以上

县广艺园林公司的牛角型铁树

树名:牛角形铁树 地点:县广艺园林有限公司 树龄:250年以上 摄影:张 鸥 苏光宝

#### 吉树名木考辑

的苏铁较多。县广艺园林有限公司这株牛角形苏铁,不比华南的逊 色,在全省亦属罕见,其干劲高6米多,树龄250年以上,胸径70厘 米左右,全树有两大杈6个分枝,形似牛角弯下又向上翘的牛角形。 县府大院内的多头铁,也是从县广艺园林有限公司引种的,既美化了 环境、绿化了园林,也起到"屏风"作用。

(孙海平、王志统、朱仁巴)2002年11月

树名:多头铁树 栽植地:县府大院 树龄:200多年 摄影:张 鸥