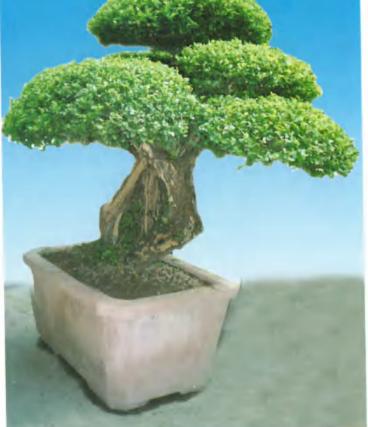

树名:黄连木 地点:海山乡横床村大岙自然村 树龄:150年以上

雀 梅 21

古树名木专辑

雀梅,俗称雀梅藤,对节刺,鼠素科雀梅藤属落叶攀缘灌木;小枝 灰色或灰褐色,有刺状短枝。叶近对生卵形或卵状椭圆形,花小,绿白 色,无柄。核果近球形,熟时紫黑色。花期 9-10 月,翌年 4-5 月果熟。

产长江流域及其以南地区,多生于山坡,路旁。各地常作盆景材料。

城关西青街 64 号陈敬秉家这株雀梅,原生在福山龙头一户农民 家的后坎上。枝叶茂盛,三株大雀梅串成一条长龙似,成为他家后山 坚固的防风林。树干胸径 45 厘米,枝干多叶弯曲苍老。据其主人(现 年 80 多岁)说,此树在其曾祖父时,就有三四百年了,至今己有 500 年左右。另一株"大悬岩"侧挂抬头式盘景也是陈敬秉家的。此雀梅 桩,原先古城外叶一户农民的道坝坑上,据其主人估计:树龄约 200 多年,树胸径 35 厘米。将树桩移至陈敬秉家栽活后,由于树干太大, 无法造型,只好由其基部长出新枝芽,再将主干踞掉。又将此树桩劈 成两半,取有新技芽一片栽到花盆内进行造型。并用盐酸烂去主干基 部多余部分,至今己有 19 年,才收剩下的枝桩造型为"大悬岩"倒挂 抬头式盆景。

张京廷家这株特大老雀梅是 1983 年秋,从陈屿铁龙村采集来, 至今已有 20 个年头,据主人估计,树龄 100 年以上,胸径 30 厘米, 树型优美。这株老雀梅具备大、瘦、老、美等优点于一身,是我县特大 老雀梅最优秀一株。

(退休教师陈敬秉、县文化馆干部张维华)

55

古树

树名:雀梅 地点:珠港镇城关西青街 64 号陈敬乘家 树龄:500 年左右 摄影:王志统

陈敬秉雀梅,大悬岩倒挂抬头式 (2)

树名:雀梅大悬岩 树龄:200年以上