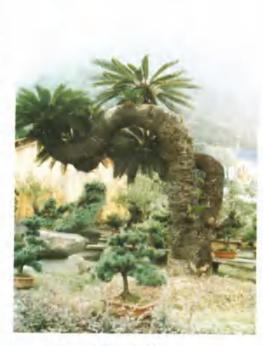

苏铁喜热怕寒,分布 在热带亚热带一带,雄株 开花几乎年年有,在长江 流域及以北地区,由于温 度低,生长快,雌株开花 间隔期较长,故民间有 "千年铁树开了花"之 说。因其露天难以越冬, 故多为盆栽。

我县现有百年以上

县广艺园林公司的牛角型铁树

树名:牛角形铁树 地点:县广艺园林有限公司 树龄:250年以上 摄影:张 鸥 苏光宝

#### 吉树名木考辑

的苏铁较多。县广艺园林有限公司这株牛角形苏铁,不比华南的逊 色,在全省亦属罕见,其干劲高6米多,树龄250年以上,胸径70厘 米左右,全树有两大杈6个分枝,形似牛角弯下又向上翘的牛角形。 县府大院内的多头铁,也是从县广艺园林有限公司引种的,既美化了 环境、绿化了园林,也起到"屏风"作用。

(孙海平、王志统、朱仁巴)2002年11月

树名:多头铁树 栽植地:县府大院 树龄:200多年 摄影:张 鸥