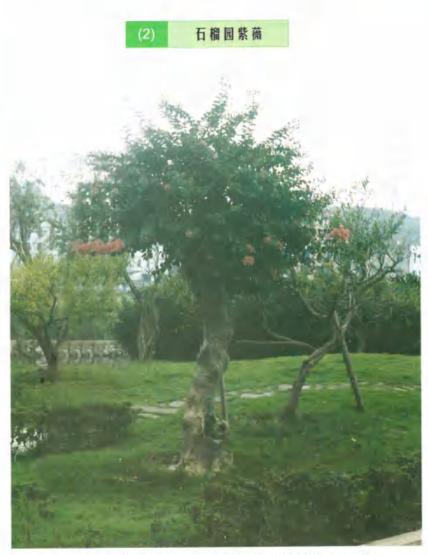

紫薇,俗称痒痒树,百日红,是千层菜科紫薇属落叶灌木或小乔木。紫薇树姿优美,树干光滑洁净,花色艳丽;开花时正当夏秋少花季节,花期极长,由6月可开至9月,故有"百日红"之称。古人诗云: "谁道花无百日红,此树常放半年华。"最适宜种在庭园及建筑前,也

宜栽在池畔,路边及草 坪上。又可盆栽观赏作 桩景用。

古树

该树产亚洲南部及 澳洲北部。中国华东、华 中、华南及西南均有分 布,各地普遍栽培。

玉环石榴园两株紫 薇产于湖南省。2001年 从广州引种到石榴园, 树龄都在100年以上, 树高5米左右, 胸径30 厘米以上,现在花开满 树枝叶茂密,生长良好。 县广艺园林有限公司这 棵紫薇。红花开满树,并 有"盛夏绿遍地,此花红 满堂"的赞语。 (徐克金、王志统)2002 年11月

64

石榴园紫薇

树名:紫薇 地点:珠港镇城关石榴园内 树龄:100年以上

#### 树名:紫薇 地点:珠港镇城关石榴园内 树龄:100年以上

古树

古树名木考辑

古树名木专辑

25

熟方可食用。

料。

年光景,树高12米