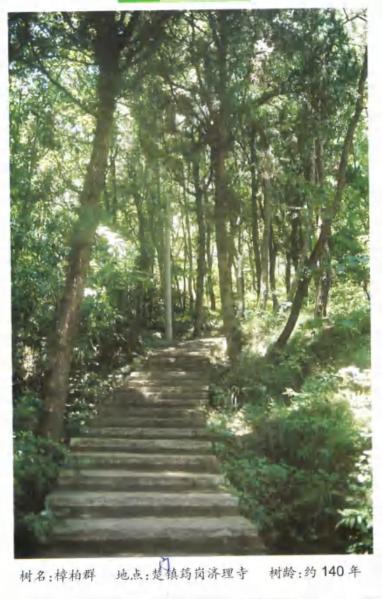

### 古树名木考辑

11

济理寺的古 老松柏和樟树群, 至今树龄约140 年左右。华森师傅 讲:"这片古树是 1862年万青和尚 栽的,万青和尚是 我叔公,原是外圹 人,出家前是木 匠,因他和同行争 吵之气,放下本行 手艺,中年(47岁) 出家,到济理寺牛

古树

树名:樟柏群 地点:楚门筠岗济理寺 树龄:约140年

角坑亲手建造济理堂。我小人时常给叔公送饭,今年我82岁了。原来 牛角坑一片荒芜,没有树木,当时他栽下数百株柏树苗和樟树苗,增 添济理堂的景观。文革时期,济理堂被造反派占有,没人受理,大批古 樟和柏树被砍,密溪筑水库时也锯了一批树木作打桩用。现在只剩 20余株老树了。当前最大柏树胸围约140厘米,树高10米多。由于 树太高,故树冠仅有2米左右。樟树最大的胸围200厘米,树高10 米左右,树冠5米左右。参天的松柏和古樟与云争端,正像一片原始 森林,根深叶茂,绿树成荫,迎风拓展,迎接着各方游客的到来。可谓: "济山树海波涛卷,松柏参天争云端。古樟群中凉亭坐,四方游客把 景赏。"

樟柏群

(楚门镇林业站林金祥)2002年11月