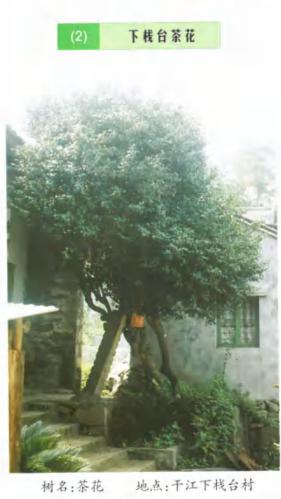

## 茶花树

茶花树为山茶科茶属常绿小乔木。为我国传统名花,花期特长, 花色艳丽,花姿多变,常栽培于庭园处,为著名的观赏树种。它的种子 可榨油,作食用或工业原料,花入药具凉血、止血之功效,治吐血、便 血等。

我县茶花最古老是城关龙潭坑龙沄寺院落内那株了,树高干粗, 枝叶茂盛,花色鲜红,光彩夺目,剪枝入土,随扦随活,繁殖树苗,数以 百年,素有母茶花树之称,生长在"三圣阁"院落前,凡香客、游人,成

群结队围拦观赏,有 "古茶袭人"之美称。 其次是干江镇下栈头 村那株茶花树,树大花 红,真是难得,约有150 年以上树龄,群众称它 为"老爷花",并说"老 爷花"不能摘。摘了会

古树

树名:茶花
地点:城关龙潭坑
三圣阁院落前
树龄:360年左右

58

YU HUAN WEN SHI ZI LIAO YU HUAN WEN SHI ZI LIAO

树名:茶花

树龄:约200年以上历史

古树名木考辑

"生病、肚痛"等传说。第三株在城关玉环公园环玉阁边。1997年是 从江西省南昌市波阳县引种的。这株茶花树至今约200年左右历史, 树高6米,胸径40厘米,看上去古朴苍老。但枝繁叶茂,生长很好。 (统战干部唐小友,离休干部吴昌标)2002年11月