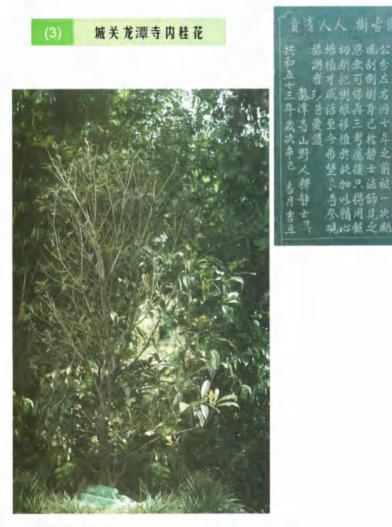

黄杨为黄杨科黄杨属常绿灌木或小乔木。枝叶较疏散,花簇生叶 腋或枝端,黄绿色。花期4月,果7月成熟。产中国中部,久经栽培。

黄杨枝叶虽较疏散,但青翠可爱,在华北南部、长江流域及以南 地区广泛植于庭园观赏。在草坪、庭前孤植,或于路旁列植,点缀山石 都很适合。也可用作绿篱及基础种植材料。木材坚实致密,黄色,供雕 刻及梳、篦等细木工用料。根、枝、叶可供药用。

城关龙潭寺明末清初年间移栽的一株黄杨树,树龄约360年左 右,为今树高杆粗,树冠造型平坦,枝叶茂密,状似蘑菇,矗立在珠港 镇城关龙潭寺金刚殿院庭内,香客、游人见了,莫不惊异,故有"黄杨 今惊"之常称。

(徐克金、县委统战部唐小友)2002年11月

树名:黄扬树 地点:珠港镇城关龙潭寺金刚殿院内 树龄:约360年左右

19